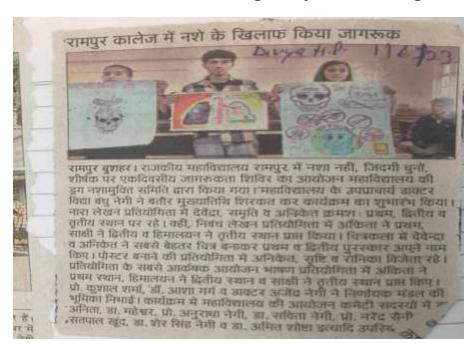

#### 3. Workshop on Short Story Writing By SOCH Literery Society

रामपुर बुशहर। पीजी कॉलेज रामार में आयोजित कार्यशाला में विभिन्न प्रतियोगिता का आयोजन किया गया। इसमें निसंध लेखन में बितो ने पहला रूपान प्राप्त किया जमकि प्रियल ठाकुर ने दूसरा स्थान पर रहे।

लाध् कहाती लेखान में प्रथम स्थान यमन और युवर स्थान आर्थन रहे। नाग लेखन में प्रथम स्थान कुसुम, हिलीय स्थान सुनिधि जोहान, पोस्टर मेकिन में अनिशा प्रथम प्रिया नेगी द्वितीय स्थान पर सी, शाली में मोकिना शर्मा प्रथम, पाजिका टानुर में दूसरा स्थान सामिल किया। भाषण प्रतियोगिता में हिमालगत स्कूल प्रथम, आणी

कार्यशाला आयोजित

ठाकुर द्वितीय स्थान पर रही। कविता वाचन में साधी प्रथम, ब्मृति ने दूसरा स्थान प्राप्त किया। कार्यशाला का आयोजन सीच साहित्यक मंसित अंग्रेजी विचाय और महिला शिकायत एवं निवारण प्रकोष्ठ में किया।