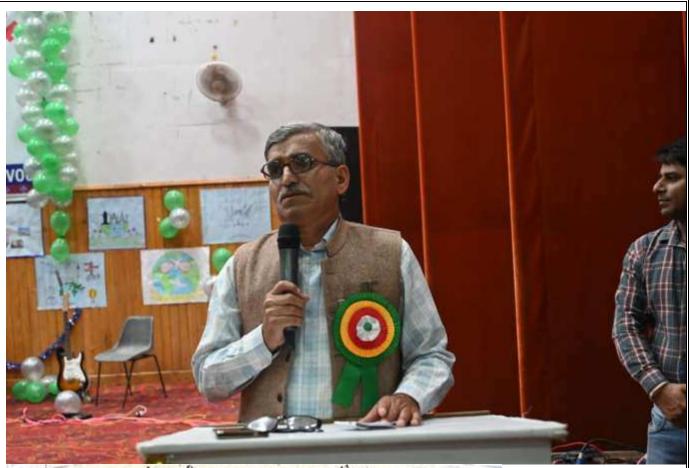

कॉलेज प्राचार्य प्रो. पीसीआर नेगी ने कार्यक्रम की अध्यक्ता की। इशिका पुष प्रथम, प्रीवृष पुष दितीय अनुसहंगा तृतीय स्थान पर रही। परियोजना प्रबंधक सुनील वर्मा

बेहतर प्रदर्शन करने वाले विद्यार्थियों वतीर मुख्यातिथि मीजूद रहे। इस अवसर पर प्राचार्य ने कहा कि भारत अनेकता में एकता के लिए जाना जाता है, जो विभिन्त सांस्कृतिक परंपराओं और धर्मों के लोगों से समृद्ध है। हर वर्ष 27 सितंबर को विश्व पर्यटन दिवस मनाया जाता है।