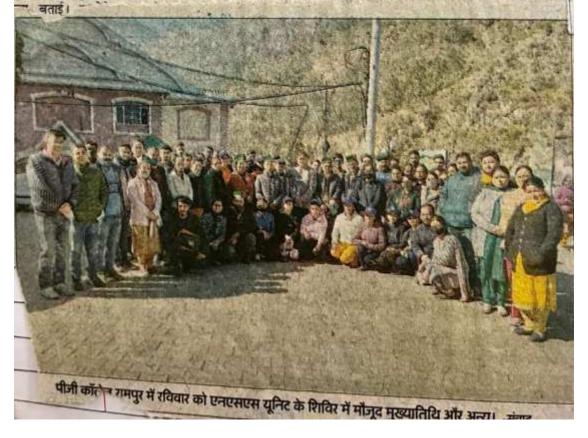

# एनएसएस के स्वयंसेवियों ने कॉलेज परिसर में की सफाई

संवाद न्यूज एजेंसी

तमपुर बुशहर। पीजी कॉलेज गमपुर में रविवार को एनएसएस र्निट का एक दिवसीय शिविर भायोजित किया गया।

शिविर में स्वयंसेवियों ने बढ़चढ़ तर भाग लिया। इस दौरान वयंसेवियों ने कॉलेज परिसर को वारा। शिविर में कॉलेज प्राचार्य . पीसीआर नेगी बतौर मुख्यातिथि जूद रहे। उन्होंने स्वयंसेवियों को बोधित करते हुए एनएसएस की

जीवन में आगे बढ़ने के लिए पढ़ाई के साध-साध सामाजिक कार्यों में निरंतर ईमानदारी और निष्ठा के साध कार्य करते रहें।

शिविर में स्वयंसेवियों ने कॉलेज के पिछले वाले भाग में फैले कूड़े-कचरे को इकट्ठा करके ठिकाने लगाया। इस दौरान आगामी समय के लिए एनएसएस शिविर में आयोजित होने वाले कार्यक्रमों की रूपरेखा तैयार की गई। इस मौके पर एनएसएस समन्वयक डॉ. जितेंद्र साहनी और प्रो. प्रोमिला ठाकर बैंक की योजनाएं बताईं