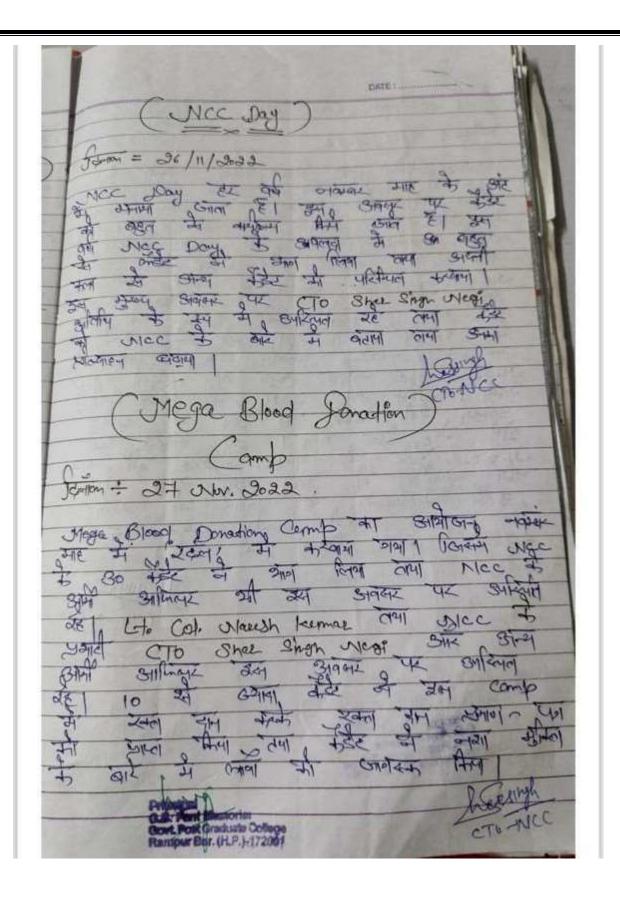

कामेश, कृतिका, मधु, नेहा, प्रीतू, रामपुर सुरेंद्र मोहन ने की। शिविर तन्नु और वैशाली मौजूद रहे। संवाद

Amas Wala 6/09/22



पीजी कॉलेज रामपुर में रक्तदान करती छात्रा। अंबाद

## रामपुर महाविद्यालय के 27 विद्यार्थियों ने किया रक्तदान

रामपुर बुशहर। राजकीय महाविद्यालय रामपुर में अंग्रेजी विभाग की सोच साहित्यिक सोसायटी ने कॉलेज में वीरवार को रक्तदान शिविर का आयोजन किया।

इसुमें महाविद्यालय के छात्र और किया। शिविर के दौरान 27 छात्र और छात्राओं ने चिकित्सक परीक्रण

के बाद रक्तदान किया। इस दौरान रक्तदाताओं को सम्मानपत्रों से नवाजा गया। शिविर में सानेरी अस्मताल से डॉ. गगन शर्मा, दिनेश कुमार, सुशीला, दलीप कुमार और देवेंद्र सिंह ने सहयोग किया। शिविर में अंग्रेजी विभाग के अध्यक्ष, छात्राओं ने बड़ी संख्या में रक्तदान सदस्यों और स्वयंसेवकों ने सभी **चिकित्सा अधिकारियों का आधार** 

Annas UJala 20/16/23



# पीजी कॉलेज के छात्र-छात्राआ को सिखाईं योग की बारीकियां

संवाद न्यज एजेंसी

रामपुर ब्शहर। भारत सरकार के आयुष मंत्रालय के सहयोग से प्रेम सख इंटरनेशनल चैरिटेबल ट्रस्ट करिओर प्वाइंट विश्वविद्यालय के सौजन्य से पीजी कॉलेज रामपुर में योग और पारंपरिक चिकित्सा प्रशिक्षण पर कार्यक्रम आयोजित किया गया।

कार्यक्रम में पहुंचे विश्व योगा फेडरेशन के निदेशक डॉ. राम अवतार ने कॉलेज में शिक्षा ग्रहण कर रहे छात्र-छात्राओं को योगा की बारीकियों से अवगत करवाया। इस दौरान उन्होंने पारंपरिक चिकित्सा कार्यक्रम के बारे में विस्तार से जानकारी दी। कॉलेज पहुंचने पर कॉलेज प्रधानाचार्य प्रो. पीसीआर नेगी ने उनका स्वागत किया। पीजी कॉलेज रामपुर मैदान में आयोजित प्रशिक्षण कार्यक्रम में डॉ. राम अवतार ने योगा प्राणायाम, नाडी विज्ञान, हर्बल उपचार, रैकी और सिदा विज्ञान के बारे में विद्यार्थियों को प्रशिक्षण दिया।

उन्होंने कहा