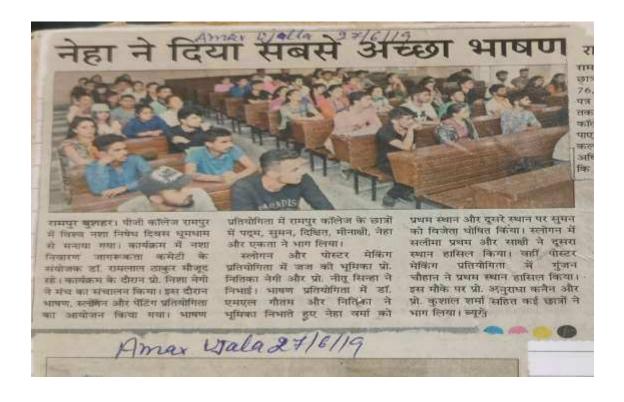

# भाषण स्पर्धा में अंकिता, कविता पाठ में श्रुति प्रथम

संवाद न्यूज एजेंसी

रामपुर बुशहर। रामपुर कॉलेज में हिंदी विभाग ने दो दिवसीय हिंदी दिवस का आयोजन किया। कार्यक्रम में कई शैक्षणिक प्रतियोगिताएं और सांस्कृतिक गतिविधियां करवाई गई।

भाषण प्रतियोगिता में अंकिता ने पहला स्थान हासिल किया जबकि हिमालयन दूसरे और संजना सुमन ने तीसरा स्थान पाया। कविता पाठ प्रतियोगिता में श्रुति भारद्वाज ने पहला, विक्रम ने दूसरा और साधी ने तीसरा स्थान हासिल किया। पश्नोत्तरी प्रतियोगिता में हर्ष, अंजना पहले, मोनिका, अर्चना दूसरे और अनु, अंजली तीसरे स्थान पर रही। पोस्टर मेकिंग में प्रताप सिंह प्रथम

रामपुर कॉलेज में आयोजित कार्यक्रम में मौजूद प्राचार्य और अन्य। संबंध

तीसरे स्थान पर रहे। निबंध लेखन प्रतियोगिता में बिंदी ने पहला, स्रेखा ने दूसरा और श्रृति शर्मा ने तीसरा स्थान प्राप्त किया।

पीसीआर नेगी ने बतौर मुख्य अतिथि

रहे जबकि डिपल दूसरे और विकेश शिरकत की। प्रो. गीता शर्मा विशेष रूप से उपस्थित रहीं। हिंदी विभागाध्यक्ष प्रो. नोरुष् ने मुख्यातिथि का स्वागत किया।

प्राचार्य पीसीआर नेगी ने हिंदी भहाविद्यालय के प्राचार प्रो. दिवस पर सभी को शुभकामनाएं दी। उन्होंने कहा कि हिंदी भाषा एक