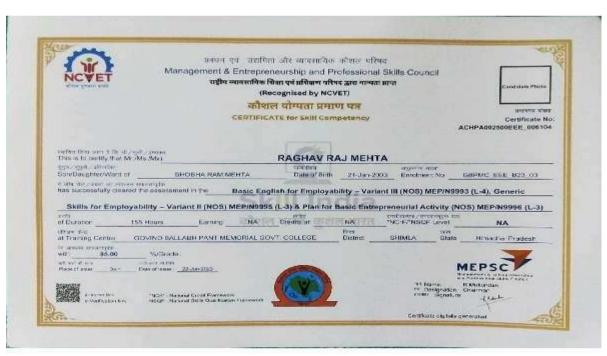

12 minue 44-04 18/10/2018

| 16.EEE-Program Entrepreneurial Skills 2022-23,24 |
|--------------------------------------------------|
|                                                  |
|                                                  |
|                                                  |
|                                                  |
|                                                  |
|                                                  |
|                                                  |
|                                                  |
|                                                  |
|                                                  |
|                                                  |
|                                                  |
|                                                  |
|                                                  |
|                                                  |
|                                                  |
|                                                  |
|                                                  |
|                                                  |
|                                                  |