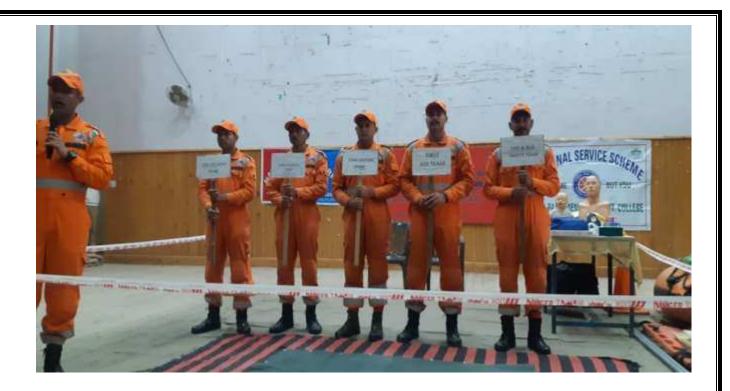

### 4. Mock Drill on Disaster Management by NSS and NCC

# छात्रों, शिक्षकों और कर्मचारियों को सिखाए आपदा से निपटने के गुर

रामपुर कॉलेज में की मॉकड्रिल, बाह्, भूस्खलन और भूकंप सहित अन्य आपदाओं के बारे में किया प्रशिक्षित

संबाद न्यूज एजेंगी

सम्पूर पुस्तकर। प्रकृतिक अञ्चलको के पृष्टितक क्षिप्रपाल क्षाप्ताल कर्मा प्रकृतिक क्षाप्ताल कर्मा क्षाप्ताल करियाल कर्मा कर्मा क्षाप्ताल कर्मा क्षाप्ताल कर्मा क्षाप्ताल कर्मा क्षाप्ताल कर्मा क्षाप्ताल कर्मा क्षाप्ताल करियाल कर्मा क्षाप्ताल कर्मा करा क्षाप्ताल कर्मा कर्मा क्षाप्ताल कर्मा

प्रतिकार्य के संत्रेय प्रीक्षण केंद्र रामपुर की और में आरंतिया इस बर्गक्षम में साम गिलक और कर्मवार्य के अन्यद्र में गिल्टर के पूर मिल्लप् इस गैरन प्राप्ते को बर्ग, अगामणे, भूरवारम और भूमेंप आने की निर्माण में किए काने वाली अभाग कार्यों के बारे में मिलक दिन्म प्रस्तु

केंग्री कॉर्सन में सुक्रवार की प्रविधारण के अरकारसी रामपुर की और से सुरक्ष एवं जागकनात कार्यक्रम आयोजित किया गया। कार्यक्रम का सुभारंभ महस्वक सेनानी प्रविधारण सरास्त्र अनिवस

पीजी कॉलेज रामपुर में अध्यक्षक करते एनडीआरएफ के प्रतिनिधि । -सस

कुमार और प्राचार्य पीसीआर नेही थे। किया।

सहायक कमाईट ऑक्स कुमार और इस्पेक्टर हैनी कुमार ने भीजूद किर इस्पेक्टर हैनी कुमार ने भीजूद किर्मेक्टर हैनी कुमार ने भीजूद की आपदा एक अग्यदा प्रकेशन के संगठन और उद्देदनों के बार मे जनकारी दी। सहायक कमाईट अभित कुमार, इस्पेक्टर हैनी कुमार, सब इस्पेक्टर मिनिन जुमार, तस्थान सिंह और बचाद दल के मदस्यों ने नीजूद लोगों को प्राकृतिक आपदा जैसे बाह, भ्रस्तवन्त्र, आगजनी और भूकेष आदि के समय प्रभावित क्षेत्री में जानमार से कैसे बचाव किया जार और प्राथमिक उपचार एवं बचाव आदि के बार में जानकारों दी मौकांद्रल का आयोजन कर रक्तास्त्रव विधेश्य स्थिर और भंग, बढ़दी का विस्थापन, एफबीएओ, मरीन को उदान और ले जान, इम्मीकाव्य स्ट्रेसर, सेप रेस्क्यू रक्तांक, इम्मीकाव्य फ्लाटिंग डियाइस, फायर फाइटिंग एक्सटिग्वशर और भाग में जिलामी को लेकर मीलांडुल को गई और सुरक्षा कार्यों को किस प्रमार किया जाना है के बार में पिरतार से प्रित्वश्य दिया गया। इस्पेक्टर हैनी कुमार ने कहा कि इस प्रीतक्षण के बाद आप संभी प्रथम प्रतिक्रेण करने बाद और संगीद्धा। यह आप संभी का प्राप्तित एवं कर्तव्य भी है। इस दैसान पनडीआरएफ ने विभिन्न बनाव कार्यों में इस्तेमाल होने वाल उपकरण के बार में झाडों को विस्तार से जानकारी हो।

अत में प्रधानायार्थ पीसोआर तेगी ते आपदा प्रशंधन दल के सभी सदस्यों का प्रतिकाल कार्यक्रम के लिए आधार जताया। उन्होंने कहा कि इस तरह के प्रशिक्षण कार्यक्रमों से जानमाल का बचाय तो होता ही है, साथ ही पुथाओं में समाज के प्रति जिम्मेदारी भी, बढ़ता है। इस मीके पर यो. इन्हाल हामों, प्रनामियों अधिकारों सेर सिंह नेगी, अनिवार, विधिन, इर्त दीवी बस्मी, इर्त, शिवकर, गोरी घंट सिंहत अन्य मौजूद रहें।