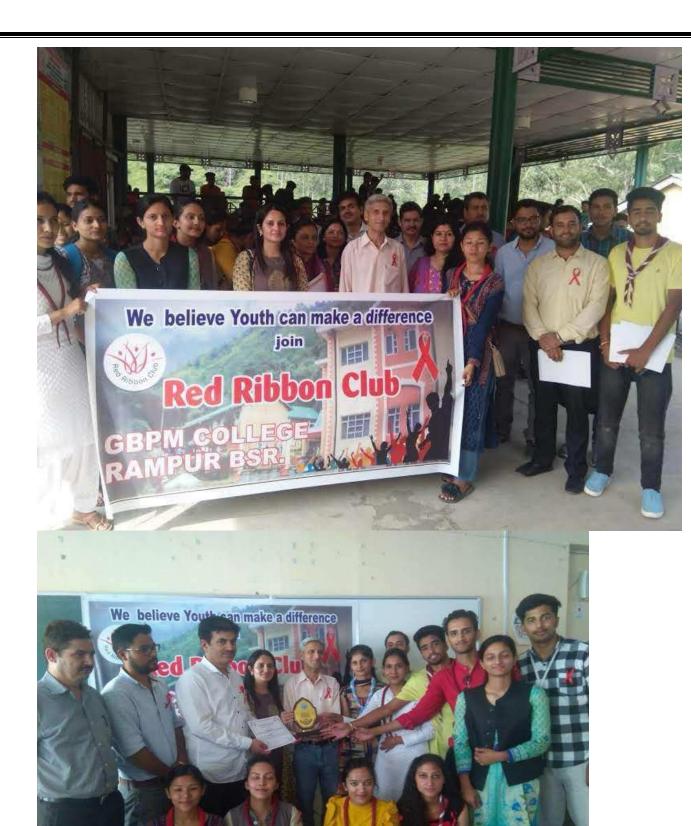

### Red Ribbon Club Govt. College Rampur Bsr.

### HIV Prevention Campaign, 4th Sept. - 5th Sept. 2019 Theme:- "Be Educated About HIV"

## पोस्टर मेकिंग प्रतियोगिता में प्रियांशी प्रथम

रामपुर बुशहर कॉलेज में रेड रिबन क्लब के सौजन्य से एड्स जागरूकता कार्यक्रम का आयोजन

🌃 अलग शिंह, रामपुर गुराहर

गोबिंद बाह्य यंत राजकीय महाविद्यालय रायपुर बुशहर में रेड रियन क्लब के भीजन्य से एहस बागरूकता कार्यक्रम का आयोजन किया गया। कार्यक्रम में मुख्य अतिथि के रूप में महाविद्यालय के प्राचार्य प्रो प्रेम चिंताराम नेगी उपस्थित रहे। कार्यक्रम की शुरुआत दीप प्रज्यालन के साथ हुई। कार्यक्रम की संगोजिका डॉ. शियानी ठाकुर द्वारा मुख्यातिशि का स्थागत किया गरा। रेड रिचन क्लब के द्वारा विद्यार्थियों के लिए ट्रेन प्रतियोगिताओं पोस्टर मेकिंग एँड प्रेजेंटेशन, नाग क्षेत्रन एवं भाषण प्रतियोगिता का आयोजन किया गया। योग्टर मेकिंग एंड प्रेजेंटेशन प्रतिपोणिता में 15 प्रतिभागियों ने भाग लिया, जिसमें प्रथम स्थान थर प्रियांशी, द्वितीय स्थान पर पाचिका एवं तृतीय स्थान पर मनीषा काला, नारा लेखन रहे। कार्यक्रम में मुख्यातिथि ने

## रामपुर बुशहर कालेज में एड्स पर किया जागरूक

रामपुर बुशहर। विश्व एड्स दिवस के उपलब्ध में मेहिंद बल्लम पंत मेमोरिकत राजकीय महाविद्यालय रामपुर बुशहर में रेड सिम का ब्राय दो दिवसीय एड्स जामरूकता अमिकान का आर्यंजन किया गया। कार्यक्रम में कालंज के उपपादार्थ डाक्टर किया बंधु नेगी ने बतौर मुख्यांतिश्व शिरकत की। तेट कम्युनिदी तीड़ श्रीम के अंतर्गत इस कार्यक्रम में निर्वध लेखन तथा प्रारट मेकिंग प्रतियोगिताओं का आर्यंजन किया गया। निबंध त्रेखन प्रतियोगिता में बीएससी तृतीय वर्ष की छात्रा दिखा मंत्रारी ने ग्राथम स्थान, बीए तृतीय वर्ष के छात्रा हित्राय मंत्रारी ने ग्राथम स्थान, बीए तृतीय वर्ष के छात्रा हित्राय की छात्रा आप्त किया। वेदरर मेकिंग प्रतियोगिता में प्रथम स्थान बीएससी हित्राय की छात्रा स्थान की एससी हित्राय की छात्रा सुनीला ने प्राप्त किया। कार्यक्रम में डाक्टर आशा गर्ग तथा प्रोफ्तसर छात्र अल्ला कथा तृतीय स्थान बीएससी हित्राय की छात्रा सुनीला ने प्राप्त किया। कार्यक्रम में डाक्टर आशा गर्ग तथा प्रोफ्तसर छात्र अंदि ने ने निर्माधक ग्राय की पुरस्कृत कर बचाई देते हुए प्रविच्य में भी इस तरह की मतिविधियों में अपनी मुम्बक सुनिश्चित करने के लिए प्रेरित किया। इस उपलब्ध पर रेह रिबन वलव के कन्वेनियर डाक्टर अनीता कुमारी, डाक्टर नरेंद्र व सहायक प्रोफेसर प्रियंका मीजुद रहें