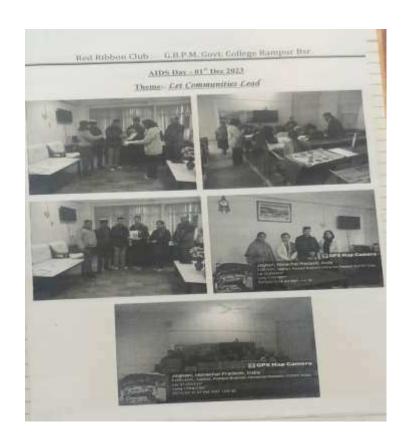

NATURE OF WARDEN

Red Ribbon Club G.B.P.M. Govt. College Rampur Bsr.

### AIDS Day - 01st Dec 2023

Theme:- Let Communities Lead

## रामपुर बुशहर कालेज में एड्स पर किया जागरूक

रामपुर बुशहर। विश्व एड्स दिवस के उपलब्ध में मेहिंद बल्लम पंत मेमोरिकत राजकीय महाविद्यालय रामपुर बुशहर में रेड सिम का ब्राय दो दिवसीय एड्स जामरूकता अमिकान का आर्यंजन किया गया। कार्यक्रम में कालंज के उपपादार्थ डाक्टर किया बंधु नेगी ने बतौर मुख्यांतिश्व शिरकत की। तेट कम्युनिदी तीड़ श्रीम के अंतर्गत इस कार्यक्रम में निर्वध लेखन तथा प्रारट मेकिंग प्रतियोगिताओं का आर्यंजन किया गया। निबंध त्रेखन प्रतियोगिता में बीएससी तृतीय वर्ष की छात्रा दिखा मंत्रारी ने ग्राथम स्थान, बीए तृतीय वर्ष के छात्रा हित्राय मंत्रारी ने ग्राथम स्थान, बीए तृतीय वर्ष के छात्रा हित्राय की छात्रा आप्त किया। वेदरर मेकिंग प्रतियोगिता में प्रथम स्थान बीएससी हित्राय की छात्रा स्थान की एससी हित्राय की छात्रा सुनीला ने प्राप्त किया। कार्यक्रम में डाक्टर आशा गर्ग तथा प्रोफ्तसर छात्र अल्ला कथा तृतीय स्थान बीएससी हित्राय की छात्रा सुनीला ने प्राप्त किया। कार्यक्रम में डाक्टर आशा गर्ग तथा प्रोफ्तसर छात्र अंदि ने ने निर्माधक ग्राय की पुरस्कृत कर बचाई देते हुए प्रविच्य में भी इस तरह की मतिविधियों में अपनी मुम्बक सुनिश्चित करने के लिए प्रेरित किया। इस उपलब्ध पर रेह रिबन वलव के कन्वेनियर डाक्टर अनीता कुमारी, डाक्टर नरेंद्र व सहायक प्रोफेसर प्रियंका मीजुद रहें