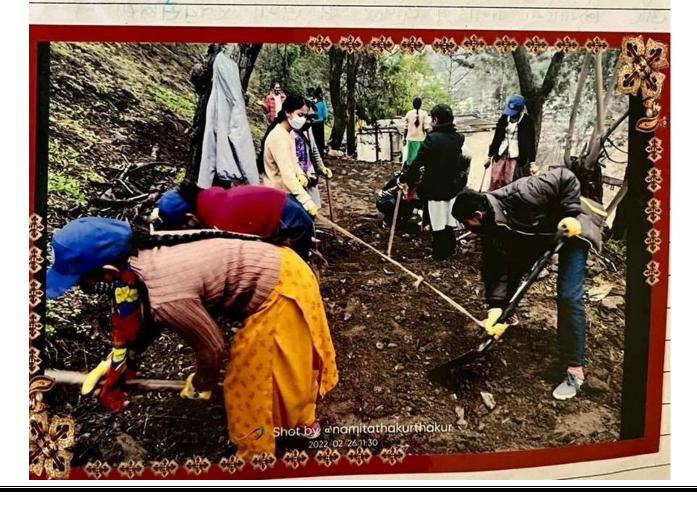

## एनसीसी कैडेट्स ने की कॉलेज में सफाई

कॉलेज परिसर में साफ – सफाई करते एनसीसी कैडेट्स ® जागरण

संवाद सहयोगी, रामपुर बुशहर: गोविंद वल्लभ पंत पीजी कॉलेज में बुधवार को एनसीसी कैडेट्स ने परिसर व आसपास सफाई की। एनसीसी अधिकारी संदीप ठाकुर ने बताया कि समय-समय पर कैडेट्स द्वारा कॉलेज परिसर व आसपास सफाई अभियान चलाकर गंदगी को उठाने का काम जारी है। बुधवार को कैडेट्स ने कूड़ा-कचरा उठा कर परिसर से दूर फेंका। इस अभियान को आने वाले दिनों में भी जारी रखा जाएगा।

# एनएसएस के स्वयंसेवियों ने कॉलेज परिसर में की सफाई

संवाद न्यूज एजेंसी

तमपुर बुशहर। पीजी कॉलेज गमपुर में रविवार को एनएसएस र्निट का एक दिवसीय शिविर भायोजित किया गया।

शिविर में स्वयंसेवियों ने बढ़चढ़ तर भाग लिया। इस दौरान वयंसेवियों ने कॉलेज परिसर को वारा। शिविर में कॉलेज प्राचार्य . पीसीआर नेगी बतौर मुख्यातिथि जूद रहे। उन्होंने स्वयंसेवियों को बोधित करते हुए एनएसएस की

जीवन में आगे बढ़ने के लिए पढ़ाई के साध-साध सामाजिक कार्यों में निरंतर ईमानदारी और निष्ठा के साध कार्य करते रहें।

शिविर में स्वयंसेवियों ने कॉलेज के पिछले वाले भाग में फैले कूड़े-कचरे को इकट्ठा करके ठिकाने लगाया। इस दौरान आगामी समय के लिए एनएसएस शिविर में आयोजित होने वाले कार्यक्रमों की रूपरेखा तैयार की गई। इस मौके पर एनएसएस समन्वयक डॉ. जितेंद्र साहनी और प्रो. प्रोमिला ठाकर बैंक की योजनाएं बताईं