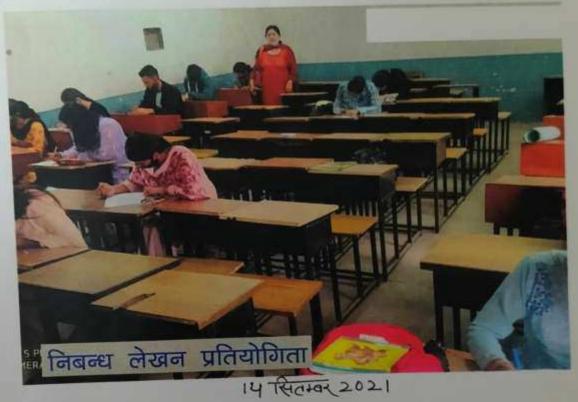

### 1. Celebration of Hindi Diwas 2021

# " हिंदी दिवस" प्रित्येवर् २०२१

हिंदी विभाग द्वारा जाविद बललम पंत राजनीय महाविद्यालम रामपुर बुद्रीहर में हिनी दिवस के उपलक्ष्म पर महाविद्यालय सभागार में कार्युक्रम मुरम अतिथा महाविद्यालय प्राचीय प्राचीय प्राचीय राम नेजी जीर विशिष्ट अतिकि डॉ॰ राजन नेजी जी का हिंदी विभाग द्वारा स्वागत किया । तत्पश्चात् सुरम अतिष्य के द्वारा दीप प्रन्मलन् से कार्यक्रम का युभार्भभ हुआ। उसके बाद छात्राओं द्वारा सरस्वती व द्याना की रेस कारिका में की । तत्परचात हिन्दी विभवाध्यक्षा प्राठ सीरबू जुड़ेमां का स्वागत भाषण इंशा और उन्होंने कहा कि 14 सित्य्वर की हर वर्ष 'हिन्दी दिवस' के रूप में मनामा जातहै। विव हिन्दी के सहत्व की प्रतिपादित करने के लिए व उसे बदावा देने के लिए वर्ष 1953 से उस की अंक्षणात की गई। तत्पक्ष्वात् हिन्दी विभाग के प्रेर डॉ० मदन लाल जी में हिंदी के महत्व एवं स्वक्ष पर कारिया। तथकवार कार्यक्रम के विक्रिय अधिय डॉ॰ राजन नेमी जी में हिनी के विभिन्न आगमां की द्वते हुए हिंही भाषाके विभिन्न पहलुओं से अवगत कराया।

अवसर पर विभिन्न प्रतिमात्रीताओं का आयोजन क्या ग्रमा। प्रविद्योगिता में निर्णाम्क मण्डल के अध्य प्रिक मीहन सिंह और डॉक जीख सुद जी की 13 के बाद संस्कृतिक कामक्रम श्रुक्त हु आ। तत्पश्चात मुख्य अतिथ प्राचाम जी पी सी अगर नेगी जीने का संबोधिन क्यारक्यान श्रुक हुआ। उन्होंने कहा कि ज्ञानवर्धन के लिए हम चाहे छित्री भी आषा सीरव के, परन्तु अपनी राष्ट्रभाषा, अपनी मातृभाषा का सम्मान करना और उति प्रयोग करना नभूलें। उन्होंने शिमा के आधार भूट युगें के विभिन्न पहलुओं की रेखांकित किया। इस में रूस अी ० पीठ का ध्यान रखेते इस महाविद्यालय के सभी सदस्यां भी भाग लिमा। उस अवसर पर विभिन्न भिने भागित्रीं में अ दबल आने वार्ट पर नवाभाने की मुरुभ अतिभागियां की में पुरस्कार किया। अस में धान्यवाद ज्यारक्यान हिन्दी के प्राठ भी चवनीत आअयां जी ने की। उसके बाद सभागार के उपरिधत सभी भीजी में रुवडे हीकर राष्ट्रगान गामा/