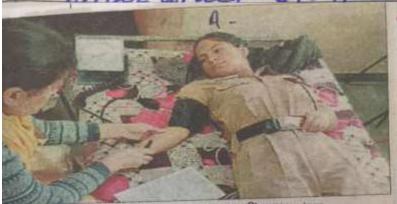

## रक्तदान कैंप में रामपुर कालेज के 27 छात्रों ने दिया खून

रामपुर बुशहर। राजकीय महाविद्यालय रामपुर बुशहर में अंग्रेजी विभाग की सोच साहित्यिक सोसायटी द्वारा महाविद्यालय प्रांगण में गुरुवार को

रक्तदान शिविर का आयोजन किया गया। जिसका आरंभ प्राचार्य डा. पंकज बसोतिया के नेतृत्व में विभाग अध्यक्ष राजेश नेगी, सदस्यों रविंद्र नेगी, प्रियंका तथा अन्य प्राध्यापकों प्रोफ जीवन मसोही, डा. टीडी वर्मा, अनिल वर्मा व सोसायटी के स्वयं सेवकों रोहित, अवंतिका, करीना, पूजा आदि की उपस्थित में महात्मा गांधी मेडिकल सर्विसइस काम्प्लेक्स से आएं अधिकारियों वकर्मचारियों डा. गगन शर्मा, दिनेश कुमार, सुशीला, दलीप कुमार, देवेंद्र सिंह आदि के सहयोग से सफलता पूर्वक पूर्ण किया गया। महाविद्यालय के बहुत से छात्र-छात्राओं ने इस शिविर में रुचि दिखाई और स्वेच्छा से रक्तदान करने के लिए आगे आए। शिविर के दौरान कुल २७ छात्र-छात्राओं ने चिक्तिसिक परीक्षण के उपरांत रक्तदान किया। इस मौके पर सभी रक्तदाताओं को सम्मान पत्रों से नवाजा गया। अंग्रेजी विभाग के अध्यक्ष, सदस्यों व स्वयं सेवकों ने सभी चिक्तिसा अधिकारियों और कर्मचारियों को अंत में धन्यवाद देते हुए यह आश्वासन दिया कि सोच सोसायटी भविष्य में भी इस तरह की गतिविधियां करवाती रहेगी।