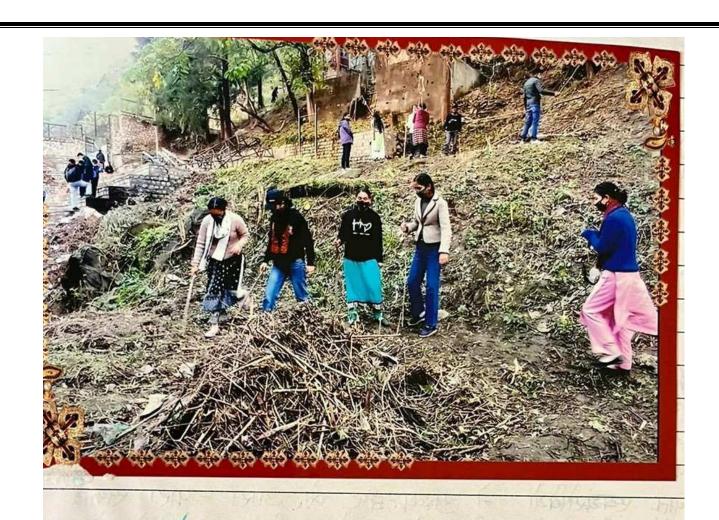

# रामपुर बुशहर कालेज में स्वयंसेवियों ने निकाली जागरूकता रैली

रामपुर बुशहर। राजकीय महाविद्यालय रामपुर बुशहर की राष्ट्रीय स्वयंसेवा के सौ स्वयंसेवकों ने सात दिवसीय वार्षिक शिविर के तीसरे दिन स्वच्छता ही सेवा विषय पर लोगों को रामपुर बाजार में रैली निकाल कर जागरूक किया। रैली की शुरूआत महाविद्यालय प्रांगण से की गई और रामपुर बाजार में लोगों को जागरूक करते हुए वापस महाविद्यालय परिसर पहुंची। इस दौरान स्वयंसेवकों से प्लास्टिक का कचरा भी एकत्रित किया तथा उसका निपटान किया। कार्यक्रम अधिकारी डाक्टर विपन शर्मा और प्रो रंजु नेगी ने सभी स्वयंसेवको को रैली के दौरान निर्देशित किया। तत्पश्चात स्नगंग्येवको को टीम बिल्डिंग गेम्स

# वैली एसोसिएशन च्छता अभिय

संवाद न्यूज एजेंसी

रामपुर बुशहर। पीजी कॉलेज रामपुर की कुर्पण वैली एसोसिएशन ने बुधवार को स्वच्छता अभियान चलाया। इस दौरान संघ के छात्र-छात्रों ने परिसर को संवारकर स्वच्छ समाज के निर्माण का

एसोसिएशन के नवनियुक्त अध्यक्ष विकास ठाक्र ने कहा कि कार्यकारिणी का गठन करने के बाद सदस्यों ने कॉलेज परिसर में स्वच्छता अभियान चलाया है। उन्होंने कहा कि कॉलेज में छात्रों की परेशानी को दूर करने का हरसंभव प्रयास किया जाएगा।