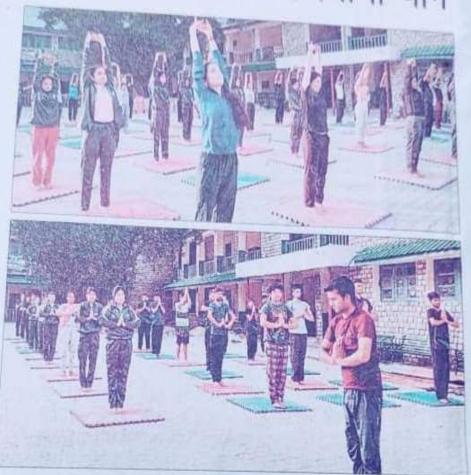

#### 8.10 Days Yoga & Meditation Session Workshop

# रामपुर कॉलेज में करवाया योग

पीजी कॉलेज रामपुर में आयोजित योग शिविर में भाग लेते छात्र-छात्राएं। संवाद

संवाद न्यूज एजेंसी

ति

रामपुर बुशहर। राजकीय महाविद्यालय रामपुर में योग ध्यान शिविर का आयोजन 30 मई तक किया जा रहा है।

शिविर प्रातः 5:30 बजे से 7:30 बजे तक आयोजित किया जा रहा है। महाविद्यालय की प्राचार्य डॉ. पुष्पा ने कहा कि ध्यान, योग और प्राणायाम आदि का हमारे जीवन पर सकारात्मक प्रभाव पड़ता है। यह तनाव कम करता है।

आत्म जागरूकता को बढ़ाता है। स्वस्थ तन में स्वस्थ मन का निवास होता है। योग और ध्यान से दोनों ही साधे जा सकते हैं। कॉलेज में 10 दिवसीय योग ध्यान शिविर में पतंजिल के योग शिक्षक अक्षय नेगी विद्यार्थियों को योग, आसन, प्राणायाम और सूर्य नमस्कार आदि क्रियाओं को करवा रहे हैं।

कार्यक्रम के समन्वयक डॉ. राजेश कुमार नेगी ने कहा कि यह प्रयास रहता है कि महाविद्यालय में शिक्षा ग्रहण करने वाले सभी विद्यार्थियों का सर्वांगीण विकास हो। वे सभी शारीरिक और मानसिक रूप से स्वस्थ हों। इसोलिए समय-समय पर ऐसी गतिविधियों महाविद्यालय में करवाई जाती हैं।