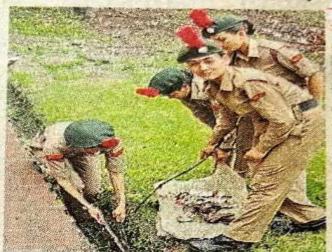

## एनसीसी कैडेट्स ने की कॉलेज में सफाई

कॉलेज परिसर में साफ – सफाई करते एनसीसी कैडेट्स ® जागरण

संवाद सहयोगी, रामपुर बुशहर: गोविंद वल्लभ पंत पीजी कॉलेज में बुधवार को एनसीसी कैडेट्स ने परिसर व आसपास सफाई की। एनसीसी अधिकारी संदीप ठाकुर ने बताया कि समय-समय पर कैडेट्स द्वारा कॉलेज परिसर व आसपास सफाई अभियान चलाकर गंदगी को उठाने का काम जारी है। बुधवार को कैडेट्स ने कूड़ा-कचरा उठा कर परिसर से दूर फेंका। इस अभियान को आने वाले दिनों में भी जारी रखा जाएगा।