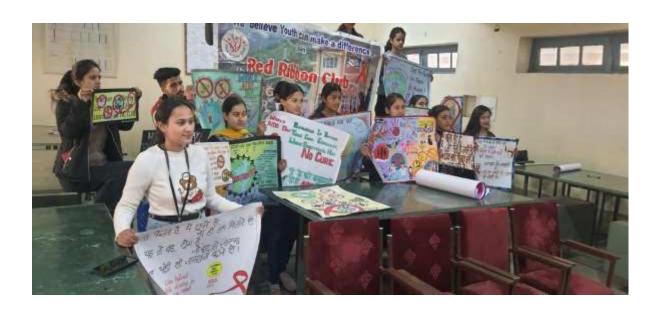

### Red Ribbon Club Govt. College Rampur Bsr.

### HIV Prevention Campaign, 4th Sept. - 5th Sept. 2019 Theme:- "Be Educated About HIV"

## पोस्टर मेकिंग प्रतियोगिता में प्रियांशी प्रथम

रामपुर बुशहर कॉलेज में रेड रिबन क्लब के सौजन्य से एड्स जागरूकता कार्यक्रम का आयोजन

🌃 अलग शिंह, रामपुर गुराहर

गोबिंद बाह्य यंत राजकीय महाविद्यालय रायपुर बुशहर में रेड रियन क्लब के भीजन्य से एहस बागरूकता कार्यक्रम का आयोजन किया गया। कार्यक्रम में मुख्य अतिथि के रूप में महाविद्यालय के प्राचार्य प्रो प्रेम चिंताराम नेगी उपस्थित रहे। कार्यक्रम की शुरुआत दीप प्रज्यालन के साथ हुई। कार्यक्रम की संगोजिका डॉ. शियानी ठाकुर द्वारा मुख्यातिशि का स्थागत किया गरा। रेड रिचन क्लब के द्वारा विद्यार्थियों के लिए ट्रेन प्रतियोगिताओं पोस्टर मेकिंग एँड प्रेजेंटेशन, नाग क्षेत्रन एवं भाषण प्रतियोगिता का आयोजन किया गया। योग्टर मेकिंग एंड प्रेजेंटेशन प्रतिपोणिता में 15 प्रतिभागियों ने भाग लिया, जिसमें प्रथम स्थान थर प्रियांशी, द्वितीय स्थान पर पाचिका एवं तृतीय स्थान पर मनीषा काला, नारा लेखन रहे। कार्यक्रम में मुख्यातिथि ने