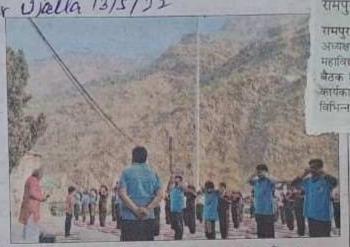

# रामपुर कॉलेज में करवाया योग

पीजी कॉलेज रामपुर में आयोजित योग शिविर में भाग लेते छात्र-छात्राएं। संवाद

संवाद न्यूज एजेंसी

ति

रामपुर बुशहर। राजकीय महाविद्यालय रामपुर में योग ध्यान शिविर का आयोजन 30 मई तक किया जा रहा है।

शिविर प्रातः 5:30 बजे से 7:30 बजे तक आयोजित किया जा रहा है। महाविद्यालय की प्राचार्य डॉ. पुष्पा ने कहा कि ध्यान, योग और प्राणायाम आदि का हमारे जीवन पर सकारात्मक प्रभाव पड़ता है। यह तनाव कम करता है।

आत्म जागरूकता को बढ़ाता है। स्वस्थ तन में स्वस्थ मन का निवास होता है। योग और ध्यान से दोनों ही साधे जा सकते हैं। कॉलेज में 10 दिवसीय योग ध्यान शिविर में पतंजिल के योग शिक्षक अक्षय नेगी विद्यार्थियों को योग, आसन, प्राणायाम और सूर्य नमस्कार आदि क्रियाओं को करवा रहे हैं।