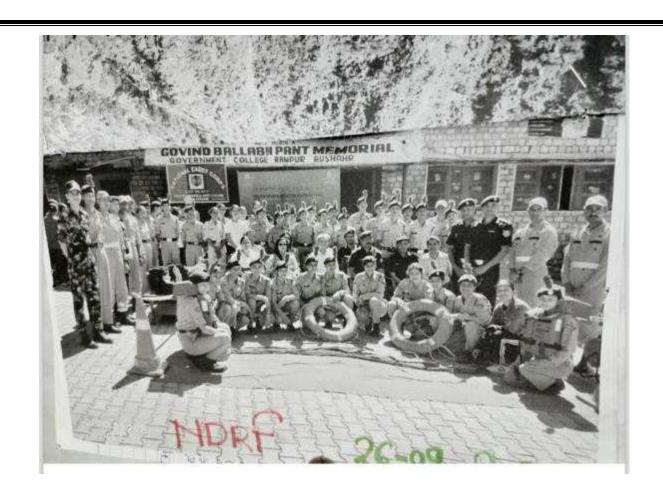

### 4. Mock Drill on Disaster Management by NSS and NCC

# छात्रों, शिक्षकों और कर्मचारियों को सिखाए आपदा से निपटने के गुर

रामपुर कॉलेज में की मॉकड्रिल, बाह्, भूस्खलन और भूकंप सहित अन्य आपदाओं के बारे में किया प्रशिक्षित

संबाद न्यूज एजेंगी

सम्पूर पुस्तकर। प्रकृतिक अञ्चलको के पृष्टितक क्षिप्रपाल क्षाप्ताल कर्मा प्रकृतिक क्षाप्ताल कर्मा क्षाप्ताल करियाल कर्मा कर्मा क्षाप्ताल कर्मा क्षाप्ताल कर्मा क्षाप्ताल कर्मा क्षाप्ताल कर्मा क्षाप्ताल कर्मा क्षाप्ताल करियाल कर्मा क्षाप्ताल कर्मा करा क्षाप्ताल कर्मा कर्मा क्षाप्ताल कर्मा

प्रतिकार्य के संत्रेय प्रीक्षण केंद्र रामपुर की और में आरंतिया इस बर्गक्षम में साम गिलक और कर्मवार्य के अन्यद्र में गिल्टर के पूर मिल्लप् इस गैरन प्राप्ते को बर्ग, अगामणे, भूरवारम और भूमेंप आने की निर्माण में किए काने वाली अभाग कार्यों के बारे में मिलक दिन्म प्रस्तु

केंग्री कॉर्सन में सुक्रवार की प्रविधारण के अरकारसी रामपुर की और से सुरक्ष एवं जागकनात कार्यक्रम आयोजित किया गया। कार्यक्रम का सुभारंभ महस्वक सेनानी प्रविधारण सरास्त्र अनिवस

पीजी कॉलेज रामपुर में अध्यक्षक करते एनडीआरएफ के प्रतिनिधि । -सस

कुमार और प्राचार्य पीसीआर नेही थे। किया।

सहायक कमाईट ऑक्स कुमार और इस्पेक्टर हैनी कुमार ने भीजूद किर इस्पेक्टर हैनी कुमार ने भीजूद किर्मेक्टर हैनी कुमार ने भीजूद की आपदा एक अग्यदा प्रकेशन के संगठन और उद्देदनों के बार मे जनकारी दी। सहायक कमाईट अभित कुमार, इस्पेक्टर हैनी कुमार, सब इस्पेक्टर मिनिन जुमार, तस्थान सिंह और बचाद दल के मदस्यों ने नीजूद लोगों को प्राकृतिक आपदा जैसे बाह, भ्रस्तवन्त्र, आगजनी और भूकेष आदि के समय प्रभावित क्षेत्री में जानमार से कैसे बचाव किया जार और प्राथमिक उपचार एवं बचाव आदि के बार में जानकारों दी मौकांद्रल का आयोजन कर रक्तास्त्रव विधेश्य स्थिर और भंग, बढ़दी का विस्थापन, एफबीएओ, मरीन को उदान और ले जान, इम्मीकाव्य स्ट्रेसर, सेप रेस्क्यू रक्तांक, इम्मीकाव्य फ्लाटिंग डियाइस, फायर फाइटिंग एक्सटिग्वशर और भाग में जिलामी को लेकर मीलांडुल को गई और सुरक्षा कार्यों को किस प्रमार किया जाना है के बार में पिरतार से प्रित्वश्य दिया गया। इस्पेक्टर हैनी कुमार ने कहा कि इस प्रीतक्षण के बाद आप संभी प्रथम प्रतिक्रेण करने बाद और संगीद्धा। यह आप संभी का प्राप्तित एवं कर्तव्य भी है। इस दैसान पनडीआरएफ ने विभिन्न बनाव कार्यों में इस्तेमाल होने वाल उपकरण के बार में झाडों को विस्तार से जानकारी हो।

अत में प्रधानायार्थ पीसोआर तेगी ते आपदा प्रशंधन दल के सभी सदस्यों का प्रतिकाल कार्यक्रम के लिए आधार जताया। उन्होंने कहा कि इस तरह के प्रशिक्षण कार्यक्रमों से जानमाल का बचाय तो होता ही है, साथ ही पुथाओं में समाज के प्रति जिम्मेदारी भी, बढ़ता है। इस मीके पर यो. इन्हाल हामों, प्रनामियों अधिकारों सेर सिंह नेगी, अनिवार, विधिन, इर्त दीवी बस्मी, इर्त, शिवकर, गोरी घंट सिंहत अन्य मौजूद रहें।