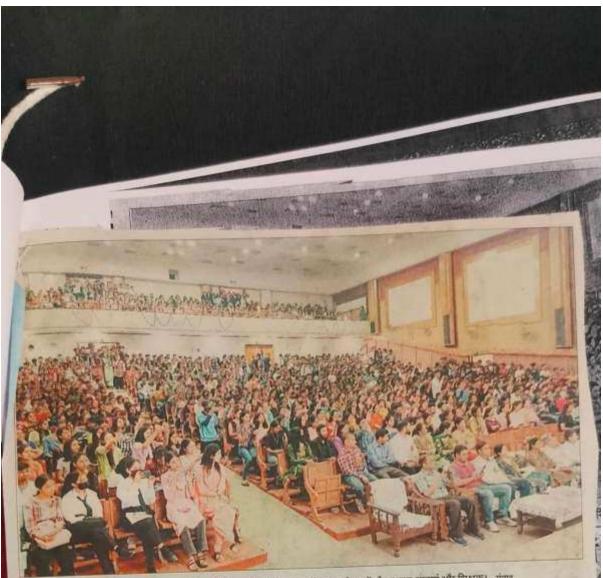

#### हिंदी दिवस

प्रतिवेदन 14 सिलंबर 2022

हिंदी विभाग द्वारा गोविंद बल्लभ पंत राजकीय महाविद्यालय रामपुर बुशहर में हिंदी दिवस के उपलक्ष पर महाविद्यालय संभागार में कार्यक्रम का आयोजन किया गया। इस कार्यक्रम में बतौर मुख्य अतिथि महाविद्यालय पाचार्य प्रोफेसर प्रेमी चिंत राम नेगी जी और बीज वक्ता प्रोफेसर गीता शर्मा का हिंदी विभाग के द्वारा स्वागत किया गया। तत्पश्चात मुख्य अतिथि के द्वारा दीप प्रजन्मलन से कार्यक्रम का शुभारंभ हुआ। उसके बाद हिंदी विभाग की छात्राओं ने सरस्वती वंदना की। मंच का संचालन छात्र वर्ग से नरेश कुमार व छात्रा वर्ग से शिल्पा ने की। तत्पश्यात हिंदी विमागाध्यक्षा प्रोफेसर नोरबू जड़मों का स्वागत भाषण हुआ और उन्होंने कहा कि 14 सितंबर को हर वर्ष हिंदी दिवस के रूप में मनाया जाता है। हिंदी के महत्व को प्रतिपादित करने के लिए वह इसे बढ़ावा देने के लिए वर्ष 1953 से इसकी शुरुआत की गई ।तत्पश्चात इस कार्यक्रम की बीजवक्ता प्रोफ़ेसर गीता शर्मा में हिंदी भाषा और साहित्य के आदिकाल से लेकर वर्तमान समय तक की यात्रा पर प्रकाश डाला। स्वतंत्रता संग्राम में हिंदी साहित्यकारों के योगदान य जनचेतना जगाने के लिए उनका पत्रकारिता से जुड़ाव बताया और कहा कि तत्कालीन लगभग सभी साहित्यकार पत्रकारिता से जुड़े। उन्होंने युवा पीढ़ी को अपनी संस्कृति व आदशों को अपनाने का संदेश दिया। तथा यह भी कहा कि सभी को अपने आषा संस्कृति का सम्मान करना चाहिए। इस अवसर पर विभिन्न प्रतियोगिताओं का आयोजन किया गया। प्रतियोगिता में निर्णायक मंडल में अध्यक्ष प्रोफेसर प्रोमिला ठाकुर,प्रोफेसर कप्रचंद,डॉ विपिन शर्मा जी थे। उसके पश्चात इस उपलक्ष पर हिंदी विभाग की छात्राओं द्वारा सांस्कृतिक कार्यक्रम प्रस्तुत किया। तत्पश्चात मुख्य अतिथि ने विद्यार्थियों को संबोधित करते हुए कहा कि हिंदी भाषा वैज्ञानिक भाषा है।हमें अपने कामकाज ने इसे प्रयोग में लाना चाहिए तथा अधिक से अधिक भाषाएं सीखने के लिए विद्यार्थियों को प्रेरित किया।इस कार्यक्रम में महाविद्यालय के सभी सदस्यों ने भाग लिया इस अवसर पर विभिन्न प्रतियोगिताओं में अव्वल आने वाले प्रतिभागियों को मुख्य अतिथि जी द्वारा पुरस्कृत किया गया। कार्यक्रम के अंत में उपस्थित सभी लोगों ने खड़े होकर राष्ट्रगान गाया।

विभागाध्यक्षा

प्रो॰ नोरबू जङ्गमो / प्रो॰ अंजली नेगी प्रो॰ विक्की प्रभात

प्रतिवेदन 14 सितंबर 2023

हिंदी विभाग द्वारा गोविंद बल्लभ पंत राजकीय महाविद्यालय रामपुर बुशैहर में हिंदी दिवस के उपलक्ष पर महाविद्यालय सभागार में कार्यक्रम का आयोजन किया गया। इस कार्यक्रम में बतौर मुख्य अतिथि महाविद्यालय प्राचार्य डॉ. पंकज बासोतिया जी और बीज वक्ता श्री ललित मोहन भारती जी का हिंदी विभाग के द्वारा स्वागत किया गया। तत्पश्चात मुख्य अतिथि के द्वारा दीप प्रज्वलन से कार्यक्रम का शुभारंभ हुआ। उसके बाद हिंदी विभाग की छात्राओं ने सरस्वती वंदना की। मंच का संचालन छात्र वर्ग से नरेश कुमार व छात्रा वर्ग से कृतिका ने किया। तत्पक्षात हिंदी विभागाध्यक्षा प्रोफेसर नोरबू जङमो का स्वागत भाषण हुआ और उन्होंने कहा कि 14 सितंबर को हर वर्ष हिंदी दिवस के रूप में मनाया जाता है। हिंदी के महत्व को प्रतिपादित करने के लिए वह इसे बढ़ावा देने के लिए वर्ष 1953 से इसकी शुरुआत की गई ।इस अवसर पर बतौर बीज वक्ता श्री ललित मोहन भारती ने शिरकत की। उन्होंने अपने संबोधन में कहा कि कई भाषाओं का ज्ञान होना अच्छी बात है क्योंकि भाषा लोगों को समाज और संस्कृति से जोड़ने का कार्य करती हैं।किंतु हिंदी भाषा को तिरस्कृत कर ज्ञानी बनने की आवश्यकता नहीं है। उन्होंने युवा वर्ग को आवाहन किया कि हिंदी भाषा को अधिक से अधिक प्रयोग करें। उन्होंने स्व-रचित गज़ल व पेड़ और मनुष्य पर अपनी कविता भी सुनाई।

उन्होंने कहा भाषा वही जीवित रहती है जिसका प्रयोग जनता करती है और भाषा का विकास उसके साहित्य पर निर्भर करता है। भारत के लोगों के बीच संवाद का सबसे बेहतर माध्यम हिंदी है। विश्व भर में रहने वाले करोड़ों भारतीय एक संपर्क भाषा के रूप में हिंदी का प्रयोग कर रहे हैं, इससे अंतरराष्ट्रीय स्तर पर हिंदी को एक नई पहचान मिली है। यूनेस्कों की सात भाषाओं में हिंदी को भी मान्यता मिली है। आज पूरे विश्व में लगभग 175 से अधिक देशों के विश्वविद्यालयों में हिंदी पढ़ाई जा रही है। इस अवसर पर विभिन्न प्रतियोगिताओं का आयोजन किया गया। प्रतियोगिता में निर्णायक मंडल के अध्यक्ष प्रोफेसर प्रोमिला ठाकुर, प्रोफ़ेसर राजेश नेगी,डॉ अजेंद्र नेगी जी थे। उसके पश्चात इस उपलक्ष पर हिंदी विभाग की छात्राओं द्वारा सांस्कृतिक कार्यक्रम प्रस्तुत किया। तत्पश्चात मुख्य अतिथि प्राचार्य पंकज बासोतिया ने विद्यार्थियों को संबोधित करते हुए कहा कि उन्होंने अपने संबोधन में कहा कि राष्ट्रभाषा किसी भी देश की पहचान व गौरव होती है। अपनी माटी और संस्कृति से जुड़े रहने का कारण होती है। आधुनिक शिक्षा पद्धति के जनक लॉर्ड मैकाले का उद्देश्य भारत के उच्च तथा मध्यम वर्ग के छोटे से हिस्से को शिक्षित करना था, जिससे एक ऐसा वर्ग तैयार हो सके जो रंग और खून से तो भारतीय हो लेकिन विचारों और नैतिकता से ब्रिटिश हो और काफी हद तक वे ऐसा करने में सफल भी हुए। उन्होंने पाश्चात्य सभ्यता को देश पर थोपने का प्रयास किया और भारतीय संस्कृति को तिरस्कृत दृष्टि से देखा। उन्होंने विद्यार्थियों से कहा की हिंदी भाषा के साथ-साथ अपनी मातृभाषा का भी सम्मान करें।इस कार्यक्रम में महाविद्यालय के सभी सदस्यों ने भाग लिया।इस अवसर पर विभिन्न प्रतियोगिताओं में अव्वल आने वाले प्रतिभागियों को मुख्य अतिथि जी द्वारा पुरस्कृत किया गया। अंत में हिंदी के प्रो. विक्की प्रभात जी ने धन्यवाद भाषण दिया। कार्यक्रम के अंत में उपस्थित सभी लोगों ने खड़े होकर राष्ट्रगान गाया।