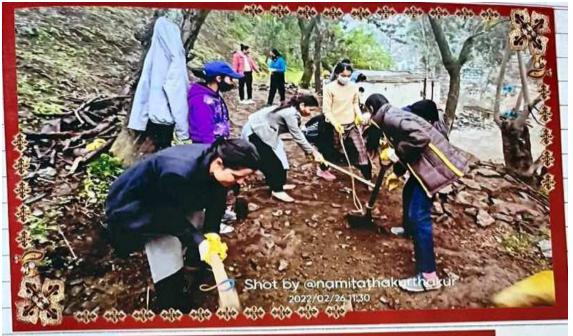

## एनसीसी कैडेट्स ने की कॉलेज में सफाई

कॉलेज परिसर में साफ – सफाई करते एनसीसी कैडेट्स ® जागरण

संवाद सहयोगी, रामपुर बुशहर: गोविंद वल्लभ पंत पीजी कॉलेज में बुधवार को एनसीसी कैडेट्स ने परिसर व आसपास सफाई की। एनसीसी अधिकारी संदीप ठाकुर ने बताया कि समय-समय पर कैडेट्स द्वारा कॉलेज परिसर व आसपास सफाई अभियान चलाकर गंदगी को उठाने का काम जारी है। बुधवार को कैडेट्स ने कूड़ा-कचरा उठा कर परिसर से दूर फेंका। इस अभियान को आने वाले दिनों में भी जारी रखा जाएगा।

# एनएसएस के स्वयंसेवियों ने कॉलेज परिसर में की सफाई

संवाद न्यूज एजेंसी

तमपुर बुशहर। पीजी कॉलेज गमपुर में रविवार को एनएसएस र्निट का एक दिवसीय शिविर भायोजित किया गया।

शिविर में स्वयंसेवियों ने बढ़चढ़ तर भाग लिया। इस दौरान वयंसेवियों ने कॉलेज परिसर को वारा। शिविर में कॉलेज प्राचार्य . पीसीआर नेगी बतौर मुख्यातिथि जूद रहे। उन्होंने स्वयंसेवियों को बोधित करते हुए एनएसएस की

जीवन में आगे बढ़ने के लिए पढ़ाई के साध-साध सामाजिक कार्यों में निरंतर ईमानदारी और निष्ठा के साध कार्य करते रहें।

शिविर में स्वयंसेवियों ने कॉलेज के पिछले वाले भाग में फैले कूड़े-कचरे को इकट्ठा करके ठिकाने लगाया। इस दौरान आगामी समय के लिए एनएसएस शिविर में आयोजित होने वाले कार्यक्रमों की रूपरेखा तैयार की गई। इस मौके पर एनएसएस समन्वयक डॉ. जितेंद्र साहनी और प्रो. प्रोमिला ठाकर बैंक की योजनाएं बताईं