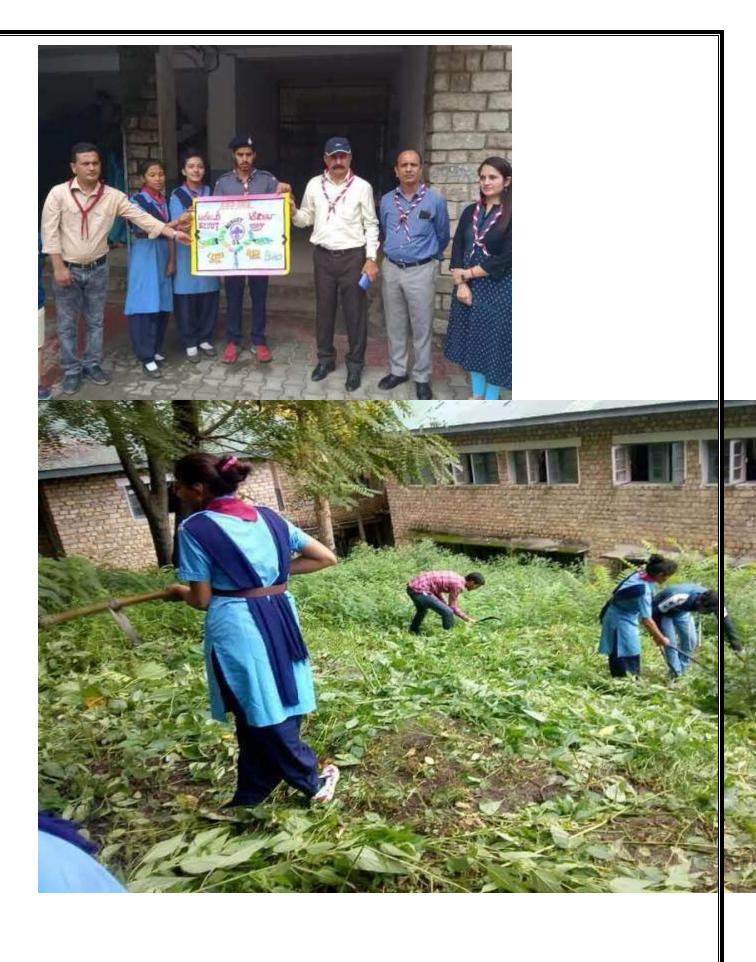

## एनसीसी कैडेट्स ने की कॉलेज में सफाई

कॉलेज परिसर में साफ – सफाई करते एनसीसी कैडेट्स ® जागरण

संवाद सहयोगी, रामपुर बुशहर: गोविंद वल्लभ पंत पीजी कॉलेज में बुधवार को एनसीसी कैडेट्स ने परिसर व आसपास सफाई की। एनसीसी अधिकारी संदीप ठाकुर ने बताया कि समय-समय पर कैडेट्स द्वारा कॉलेज परिसर व आसपास सफाई अभियान चलाकर गंदगी को उठाने का काम जारी है। बुधवार को कैडेट्स ने कूड़ा-कचरा उठा कर परिसर से दूर फेंका। इस अभियान को आने वाले दिनों में भी जारी रखा जाएगा।

# एनएसएस के स्वयंसेवियों ने कॉलेज परिसर में की सफाई

संवाद न्यूज एजेंसी

तमपुर बुशहर। पीजी कॉलेज गमपुर में रविवार को एनएसएस र्निट का एक दिवसीय शिविर भायोजित किया गया।

शिविर में स्वयंसेवियों ने बढ़चढ़ तर भाग लिया। इस दौरान वयंसेवियों ने कॉलेज परिसर को वारा। शिविर में कॉलेज प्राचार्य . पीसीआर नेगी बतौर मुख्यातिथि जूद रहे। उन्होंने स्वयंसेवियों को बोधित करते हुए एनएसएस की

जीवन में आगे बढ़ने के लिए पढ़ाई के साध-साध सामाजिक कार्यों में निरंतर ईमानदारी और निष्ठा के साध कार्य करते रहें।

शिविर में स्वयंसेवियों ने कॉलेज के पिछले वाले भाग में फैले कूड़े-कचरे को इकट्ठा करके ठिकाने लगाया। इस दौरान आगामी समय के लिए एनएसएस शिविर में आयोजित होने वाले कार्यक्रमों की रूपरेखा तैयार की गई। इस मौके पर एनएसएस समन्वयक डॉ. जितेंद्र साहनी और प्रो. प्रोमिला ठाकर बैंक की योजनाएं बताईं