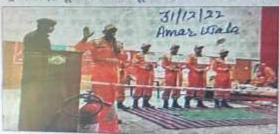

# पीजी कॉलेज के छात्र-छात्राआ को सिखाईं योग की बारीकियां

संवाद न्यज एजेंसी

रामपुर ब्शहर। भारत सरकार के आयुष मंत्रालय के सहयोग से प्रेम सख इंटरनेशनल चैरिटेबल ट्रस्ट करिओर प्वाइंट विश्वविद्यालय के सौजन्य से पीजी कॉलेज रामपुर में योग और पारंपरिक चिकित्सा प्रशिक्षण पर कार्यक्रम आयोजित किया गया।

कार्यक्रम में पहुंचे विश्व योगा फेडरेशन के निदेशक डॉ. राम अवतार ने कॉलेज में शिक्षा ग्रहण कर रहे छात्र-छात्राओं को योगा की बारीकियों से अवगत करवाया। इस दौरान उन्होंने पारंपरिक चिकित्सा कार्यक्रम के बारे में विस्तार से जानकारी दी। कॉलेज पहुंचने पर कॉलेज प्रधानाचार्य प्रो. पीसीआर नेगी ने उनका स्वागत किया। पीजी कॉलेज रामपुर मैदान में आयोजित प्रशिक्षण कार्यक्रम में डॉ. राम अवतार ने योगा प्राणायाम, नाडी विज्ञान, हर्बल उपचार, रैकी और सिदा विज्ञान के बारे में विद्यार्थियों को प्रशिक्षण दिया।

उन्होंने कहा कि भारत में योग और ध्यान की क्रियाओं का महत्व पहले से ज्यादा हुआ है। आज योग और ध्यान क्रियाएं मानव जीवन का

रामपुर कॉलेज में योग अभ्यास करते शिक्षक और विद्यार्थी। -संवाद

#### डॉ. राम अवतार ने योग और पारंपरिक चिकित्सा पद्धति अपनाने का किया आह्रान

कई प्रकार के रोगों से बचाव करती हैं और उनका पूर्ण उपचार करती है। नई शिक्षा नीति में छात्रों को योग, आयुर्वेद और होम्योपैथी की पढ़ाई करवाने का प्रावधान किया जा

उन्होंने बताया कि मनुष्य शरीर को स्वस्थ रखने के लिए व्यायाम की आवश्यकता होती है और व्यायाम यदि किसी व्यक्ति हारा

गलत तरीके किया जाता है तो यह उससे फायदा होने के बजाय नकसान होता है।

जीवन का ज्ञान ही आयुर्वेद है, जिसमें मानव की लगभग सभी शारीरिक और मानसिक बीमारियों से रक्षा की जाती है। उन्होंने छात्र-छात्रों ओर योग की विभिन्न क्रियाएं करवाई और अपने आपको स्वस्थ रखने के लिए योग करने की अपोल की। इस मौके कॉलेज के शिक्षक, विद्यार्थी और अन्य स्टाफ बड़ी संख्या में मौजद रहा।