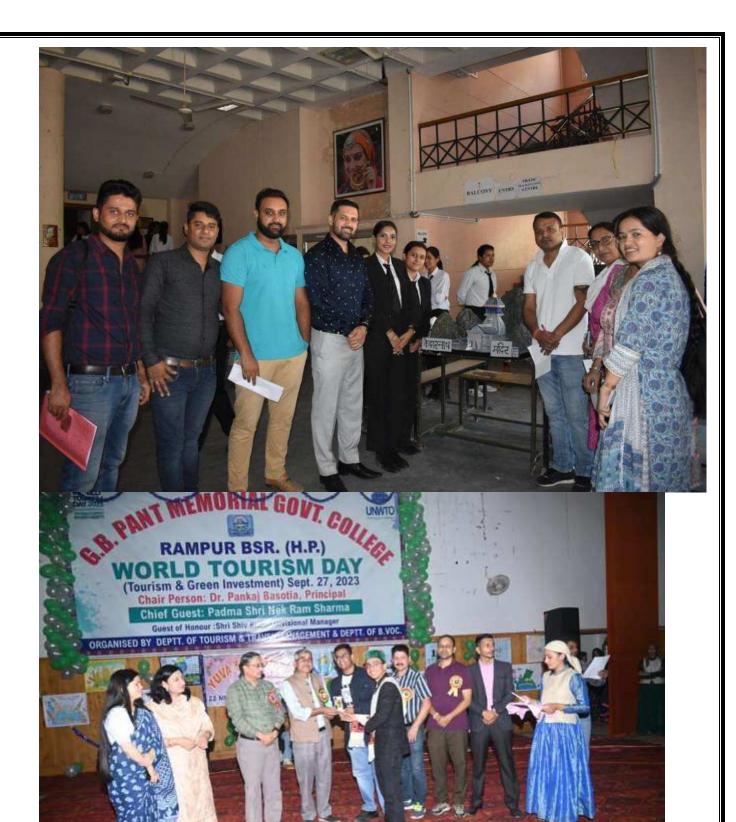

## भाषण में अनन्या को पहला और रिया को दूसरा स्थान

संवाद न्यूज एजेंसी

रामपुर बुगहर। पीजी कॉलेज रामपुर में विरुव पर्यटन दिवस के ठपलक्ष्य पर भाषण प्रतियोगिता करवाई गई। इसमें अनन्या ठाकुर ने पहला, दिया चौहान ने दूसरा और अंकिता ने सीसंग्र प्राप्त किया।

निषंध लेखन में अंजलि प्रथम, आर्थन द्वितीय और प्रिनिधी वृतीय स्थान में रही। धित्रकला में गौरव नेगी प्रथम, निकिता दितीय और अनिफेत मुतीय स्थान में रहे। पोटोप्राफी में याचिका डाक्त प्रथम और प्रिया नेगा द्विताय स्थान में रही।

पोस्टर मेकिंग में सुष्टि प्रथम, अकिता द्विमाय और अतुल तृतीय स्थान पर रहे। मॉडल प्रतियोगिता में

रामपुर कॉलेज में आयोजित प्रतियोगिता के विजेताओं को सम्मानित करते मुख्यातिथि। 🔤

पीजी कॉलेज रामपुर में विश्व पर्यटन दिवस पर करवाई प्रतियोगिताएं

और शैल जा पूप तृतीय स्थान पर रहा। रंगोली प्रतियोगिता में याचिका ढाकर प्रथम, प्रिया नेगी द्वितीय और

को पुरस्कार देकर सम्मानित किया गया। विद्याधियों ने रंगारंग कार्यक्रमों की प्रस्तुतियों से मन मोह लिया।

कॉलेज प्राचार्य प्रो. पीसीआर नेगी ने कार्यक्रम की अध्यक्ता की। इशिका पुष प्रथम, प्रीवृष पुष दितीय अनुसहंगा तृतीय स्थान पर रही। परियोजना प्रबंधक सुनील वर्मा

बेहतर प्रदर्शन करने वाले विद्यार्थियों वतीर मुख्यातिथि मीजूद रहे। इस अवसर पर प्राचार्य ने कहा कि भारत अनेकता में एकता के लिए जाना जाता है, जो विभिन्त सांस्कृतिक परंपराओं और धर्मों के लोगों से समृद्ध है। हर वर्ष 27 सितंबर को विश्व पर्यटन दिवस मनाया जाता है।