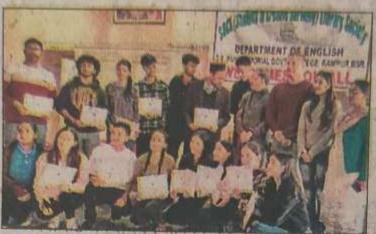

#### 3. Workshop on Short Story Writing By SOCH Literery Society

रामपुर बुशहर। पीजी कॉलेज रामार में आयोजित कार्यशाला में विभिन्न प्रतियोगिता का आयोजन किया गया। इसमें निसंध लेखन में बितो ने पहला रूपान प्राप्त किया जमकि प्रियल ठाकुर ने दूसरा स्थान पर रहे।

लाध् कहाती लेखान में प्रथम स्थान यमन और युवर स्थान आर्थन रहे। नाग लेखन में प्रथम स्थान कुसुम, हिलीय स्थान सुनिधि जोहान, पोस्टर मेकिन में अनिशा प्रथम प्रिया नेगी द्वितीय स्थान पर सी, शाली में मोकिना शर्मा प्रथम, पाजिका टानुर में दूसरा स्थान सामिल किया। भाषण प्रतियोगिता में हिमालगत स्कूल प्रथम, आणी

कार्यशाला आयोजित

ठाकुर द्वितीय स्थान पर रही। कविता वाचन में साधी प्रथम, ब्मृति ने दूसरा स्थान प्राप्त किया। कार्यशाला का आयोजन सीच साहित्यक मंसित अंग्रेजी विचाय और महिला शिकायत एवं निवारण प्रकोष्ठ में किया।

कार्यक्रम का निर्देशन अंग्रेजी विकास के विकास का सहस्य अपना विकास के विकास प्राच्या हो. राजेश नेता, हो. प्रियंका आकृत, प्रो. प्रियंका, डॉ. गीरव सुद और महिला शिकायत एवं निकारण प्रवरण्ड को समञ्जयक डॉ. गीता शर्मा ने किया। इसमें भागीवसालय के प्राचार्य हो. पीसीआर नेमी मतीर ने मुख्यातिथि

प्राचार्य पीसीआर नेगी ने संबोधन में महिलाओं को पुरुषों से अधिक शबितशाली बताया। उनाने सुष्टि के विकास में महिलाओं की विशेष भूमिका पर प्रकाश डाला। डॉ. राजन नेगी ने लींगक समानता पर विचार रखे

तन्होंने कहा कि बच्चों को घरों से ही लेगिक समानता विख्ता जा सकतो है। यही बच्चे कल का भनिष्य है और एक स्वस्थ मानसिकता वाले लोग ही एक भाषा का निर्माण का निर्माण कर सकते हैं। डॉ. गोता शस्त्र ने महिलाओं के कानूनी और संवैधानिक मधिकारों के बारे व जासकारी हो।