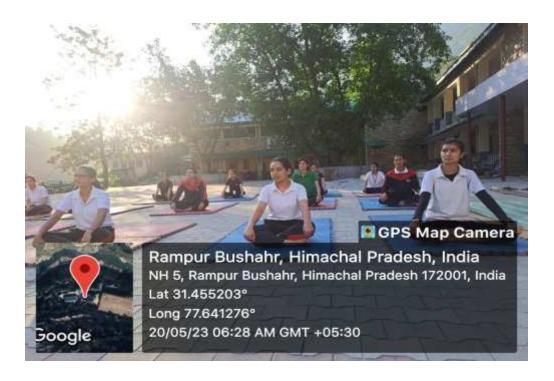

# रामपुर कॉलेज में करवाया योग

पीजी कॉलेज रामपुर में आयोजित योग शिविर में भाग लेते छात्र-छात्राएं। संवाद

संवाद न्यूज एजेंसी

ति

रामपुर बुशहर। राजकीय महाविद्यालय रामपुर में योग ध्यान शिविर का आयोजन 30 मई तक किया जा रहा है।

शिविर प्रातः 5:30 बजे से 7:30 बजे तक आयोजित किया जा रहा है। महाविद्यालय की प्राचार्य डॉ. पुष्पा ने कहा कि ध्यान, योग और प्राणायाम आदि का हमारे जीवन पर सकारात्मक प्रभाव पड़ता है। यह तनाव कम करता है।

आत्म जागरूकता को बढ़ाता है। स्वस्थ तन में स्वस्थ मन का निवास होता है। योग और ध्यान से दोनों ही साधे जा सकते हैं। कॉलेज में 10 दिवसीय योग ध्यान शिविर में पतंजिल के योग शिक्षक अक्षय नेगी विद्यार्थियों को योग, आसन, प्राणायाम और सूर्य नमस्कार आदि क्रियाओं को करवा रहे हैं।