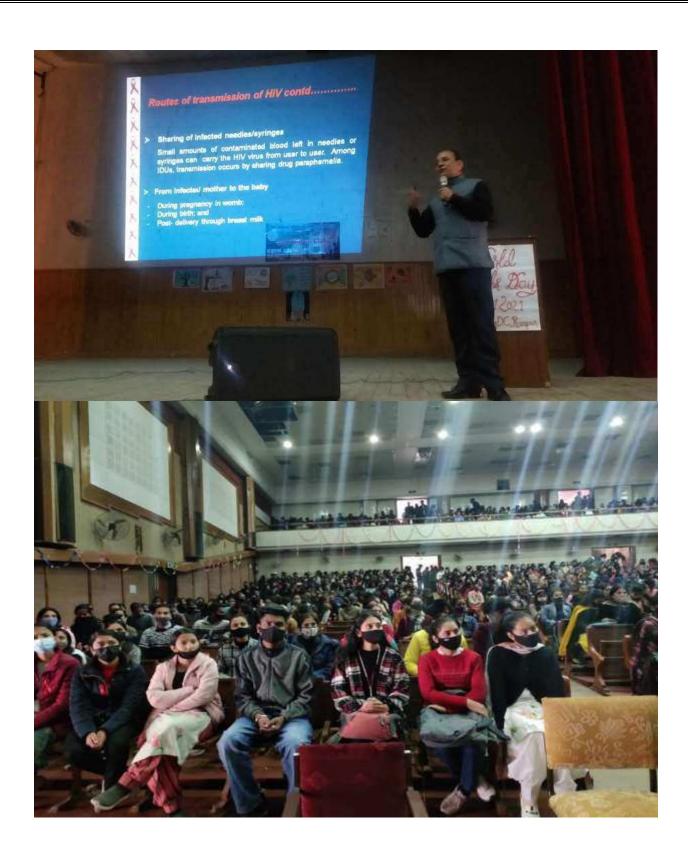

### AIDS Day - 01st Dec 2023

Theme:- Let Communities Lead

## रामपुर बुशहर कालेज में एड्स पर किया जागरूक

रामपुर बुशहर। विश्व एड्स दिवस के उपलब्ध में मेहिंद बल्लम पंत मेमोरिकत राजकीय महाविद्यालय रामपुर बुशहर में रेड सिम का ब्राय दो दिवसीय एड्स जामरूकता अमिकान का आर्यंजन किया गया। कार्यक्रम में कालंज के उपपादार्थ डाक्टर किया बंधु नेगी ने बतौर मुख्यांतिश्व शिरकत की। तेट कम्युनिदी तीड़ श्रीम के अंतर्गत इस कार्यक्रम में निर्वध लेखन तथा प्रारट मेकिंग प्रतियोगिताओं का आर्यंजन किया गया। निबंध त्रेखन प्रतियोगिता में बीएससी तृतीय वर्ष की छात्रा दिखा मंत्रारी ने ग्राथम स्थान, बीए तृतीय वर्ष के छात्रा हित्राय मंत्रारी ने ग्राथम स्थान, बीए तृतीय वर्ष के छात्रा हित्राय की छात्रा आप्त किया। वेदरर मेकिंग प्रतियोगिता में प्रथम स्थान बीएससी हित्राय की छात्रा स्थान की एससी हित्राय की छात्रा सुनीला ने प्राप्त किया। कार्यक्रम में डाक्टर आशा गर्ग तथा प्रोफ्तसर छात्र अल्ला कथा तृतीय स्थान बीएससी हित्राय की छात्रा सुनीला ने प्राप्त किया। कार्यक्रम में डाक्टर आशा गर्ग तथा प्रोफ्तसर छात्र अंदि ने ने निर्माधक ग्राय की पुरस्कृत कर बचाई देते हुए प्रविच्य में भी इस तरह की मतिविधियों में अपनी मुम्बक सुनिश्चित करने के लिए प्रेरित किया। इस उपलब्ध पर रेह रिबन वलव के कन्वेनियर डाक्टर अनीता कुमारी, डाक्टर नरेंद्र व सहायक प्रोफेसर प्रियंका मीजुद रहें