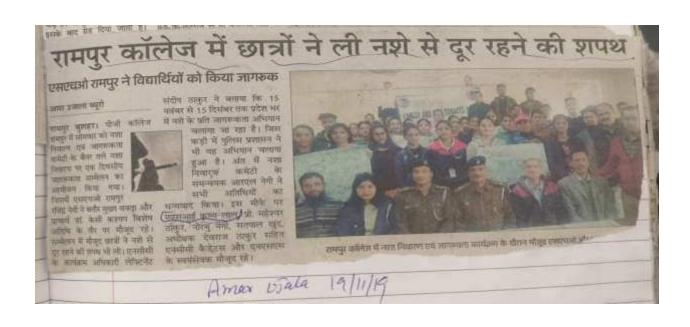

# मातृभाषा हिंदी का सम्मान करना न भूलें : नेगी

रामपुर पीजी कॉलेज में हिंदी दिवस पर कार्यक्रम का आयोजन

संबाद न्यूट एजेकी

रामपुर बागहरः सिद्दे दिवस पर देखें कॉलंब देगपर के समागार में मंत्रत्या को कार्यक्रम का आयो बन क्रिया गया क्रीतिश कार्यकारी स्थार्थ हा. पीसेश्वर नेने ने क्तिरकत् सी। सार्वक्रम् में विदेश्यः पर बकास दासा। जीवीय के रूप में डॉ. शहर नेर्स का और दिवास।

त्वान वोक्रांचन में कहा कि मनाम जाता है। हिंदों के महत्व को प्रतिपरिता में संविकत प्रथम, साथी काल और उसे प्रयोद करना न विश्वपन प्रतियमिताओं का आयोधन स्विथन से र

निबंध लेखन में स्नेहलता और नारा लेखन में प्रिया अव्यल