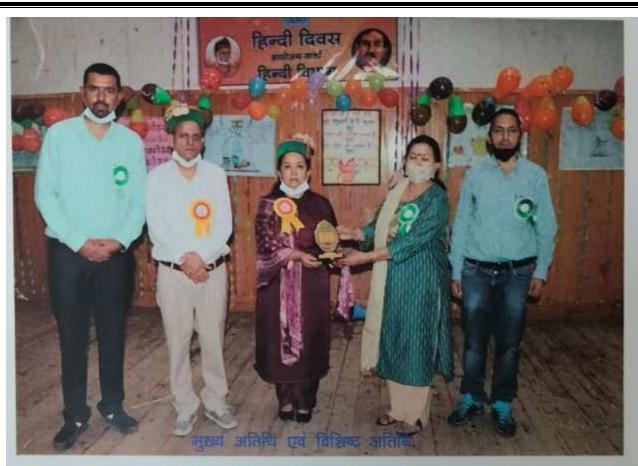

### 1. Celebration of Hindi Diwas 2021

# " हिंदी दिवस" प्रित्येवर् २०२१

हिंदी विभाग द्वारा जाविद बललम पंत राजनीय महाविद्यालम रामपुर बुद्रीहर में हिनी दिवस के उपलक्ष्म पर महाविद्यालय सभागार में कार्युक्रम मुरम अतिथा महाविद्यालय प्राचीय प्राचीय प्राचीय राम नेजी जीर विशिष्ट अतिकि डॉ॰ राजन नेजी जी का हिंदी विभाग द्वारा स्वागत किया । तत्पश्चात् सुरम अतिष्य के द्वारा दीप प्रन्मलन् से कार्यक्रम का युभार्भभ हुआ। उसके बाद छात्राओं द्वारा सरस्वती व द्याना की रेस कारिका में की । तत्परचात हिन्दी विभवाध्यक्षा प्राठ सीरबू जुड़ेमां का स्वागत भाषण इंशा और उन्होंने कहा कि 14 सित्य्वर की हर वर्ष 'हिन्दी दिवस' के रूप में मनामा जातहै। विव हिन्दी के सहत्व की प्रतिपादित करने के लिए व उसे बदावा देने के लिए वर्ष 1953 से उस की अंक्षणात की गई। तत्पक्ष्वात् हिन्दी विभाग के प्रेर डॉ० मदन लाल जी में हिंदी के महत्व एवं स्वक्ष पर कारिया। तथकवार कार्यक्रम के विक्रिय अधिय डॉ॰ राजन नेमी जी में हिनी के विभिन्न आगमां की द्वते हुए हिंही भाषाके विभिन्न पहलुओं से अवगत कराया।

अवसर पर विभिन्न प्रतिमात्रीताओं का आयोजन क्या ग्रमा। प्रविद्योगिता में निर्णाम्क मण्डल के अध्य प्रिक मीहन सिंह और डॉक जीख सुद जी की 13 के बाद संस्कृतिक कामक्रम श्रुक्त हु आ। तत्पश्चात मुख्य अतिथ प्राचाम जी पी सी अगर नेगी जीने का संबोधिन क्यारक्यान श्रुक हुआ। उन्होंने कहा कि ज्ञानवर्धन के लिए हम चाहे छित्री भी आषा सीरव के, परन्तु अपनी राष्ट्रभाषा, अपनी मातृभाषा का सम्मान करना और उति प्रयोग करना नभूलें। उन्होंने शिमा के आधार भूट युगें के विभिन्न पहलुओं की रेखांकित किया। इस में रूस अी ० पीठ का ध्यान रखेते इस महाविद्यालय के सभी सदस्यां भी भाग लिमा। उस अवसर पर विभिन्न भिने भागित्रीं में अ दबल आने वार्ट पर नवाभाने की मुरुभ अतिभागियां की में पुरस्कार किया। अस में धान्यवाद ज्यारक्यान हिन्दी के प्राठ भी चवनीत आअयां जी ने की। उसके बाद सभागार के उपरिधत सभी भीजी में रुवडे हीकर राष्ट्रगान गामा/