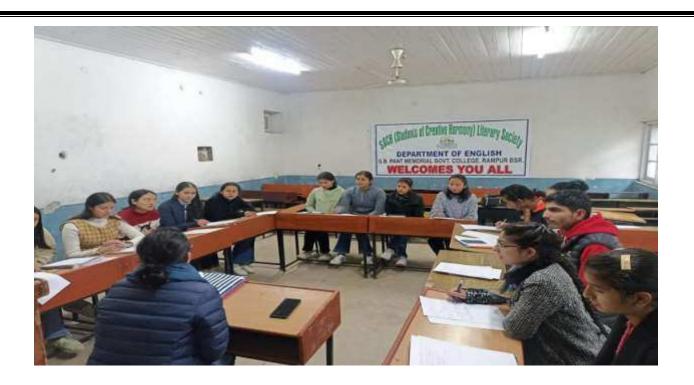

#### हिंदी दिवस

प्रतिवेदन 14 सिलंबर 2022

हिंदी विभाग द्वारा गोविंद बल्लभ पंत राजकीय महाविद्यालय रामपुर बुशहर में हिंदी दिवस के उपलक्ष पर महाविद्यालय संभागार में कार्यक्रम का आयोजन किया गया। इस कार्यक्रम में बतौर मुख्य अतिथि महाविद्यालय पाचार्य प्रोफेसर प्रेमी चिंत राम नेगी जी और बीज वक्ता प्रोफेसर गीता शर्मा का हिंदी विभाग के द्वारा स्वागत किया गया। तत्पश्चात मुख्य अतिथि के द्वारा दीप प्रजन्मलन से कार्यक्रम का शुभारंभ हुआ। उसके बाद हिंदी विभाग की छात्राओं ने सरस्वती वंदना की। मंच का संचालन छात्र वर्ग से नरेश कुमार व छात्रा वर्ग से शिल्पा ने की। तत्पश्यात हिंदी विमागाध्यक्षा प्रोफेसर नोरबू जड़मों का स्वागत भाषण हुआ और उन्होंने कहा कि 14 सितंबर को हर वर्ष हिंदी दिवस के रूप में मनाया जाता है। हिंदी के महत्व को प्रतिपादित करने के लिए वह इसे बढ़ावा देने के लिए वर्ष 1953 से इसकी शुरुआत की गई ।तत्पश्चात इस कार्यक्रम की बीजवक्ता प्रोफ़ेसर गीता शर्मा में हिंदी भाषा और साहित्य के आदिकाल से लेकर वर्तमान समय तक की यात्रा पर प्रकाश डाला। स्वतंत्रता संग्राम में हिंदी साहित्यकारों के योगदान य जनचेतना जगाने के लिए उनका पत्रकारिता से जुड़ाव बताया और कहा कि तत्कालीन लगभग सभी साहित्यकार पत्रकारिता से जुड़े। उन्होंने युवा पीढ़ी को अपनी संस्कृति व आदशों को अपनाने का संदेश दिया। तथा यह भी कहा कि सभी को अपने आषा संस्कृति का सम्मान करना चाहिए। इस अवसर पर विभिन्न प्रतियोगिताओं का आयोजन किया गया। प्रतियोगिता में निर्णायक मंडल में अध्यक्ष प्रोफेसर प्रोमिला ठाकुर,प्रोफेसर कप्रचंद,डॉ विपिन शर्मा जी थे। उसके पश्चात इस उपलक्ष पर हिंदी विभाग की छात्राओं द्वारा सांस्कृतिक कार्यक्रम प्रस्तुत किया। तत्पश्चात मुख्य अतिथि ने विद्यार्थियों को संबोधित करते हुए कहा कि हिंदी भाषा वैज्ञानिक भाषा है।हमें अपने कामकाज ने इसे प्रयोग में लाना चाहिए तथा अधिक से अधिक भाषाएं सीखने के लिए विद्यार्थियों को प्रेरित किया।इस कार्यक्रम में महाविद्यालय के सभी सदस्यों ने भाग लिया इस अवसर पर विभिन्न प्रतियोगिताओं में अव्वल आने वाले प्रतिभागियों को मुख्य अतिथि जी द्वारा पुरस्कृत किया गया। कार्यक्रम के अंत में उपस्थित सभी लोगों ने खड़े होकर राष्ट्रगान गाया।

संयोजक (हिंदी विभाग):-

1) प्रो॰ नोरब् जार्डमो

2) प्रो॰ नवनीत आऊटा

31 प्री॰ अंजली नेगी

3) [