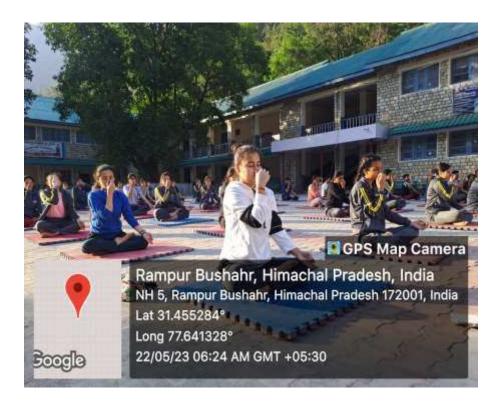

# रामपुर कॉलेज में करवाया योग

पीजी कॉलेज रामपुर में आयोजित योग शिविर में भाग लेते छात्र-छात्राएं। संवाद

संवाद न्यूज एजेंसी

ति

रामपुर बुशहर। राजकीय महाविद्यालय रामपुर में योग ध्यान शिविर का आयोजन 30 मई तक किया जा रहा है।

शिविर प्रातः 5:30 बजे से 7:30 बजे तक आयोजित किया जा रहा है। महाविद्यालय की प्राचार्य डॉ. पुष्पा ने कहा कि ध्यान, योग और प्राणायाम आदि का हमारे जीवन पर सकारात्मक प्रभाव पड़ता है। यह तनाव कम करता है।

आत्म जागरूकता को बढ़ाता है। स्वस्थ तन में स्वस्थ मन का निवास होता है। योग और ध्यान से दोनों ही साधे जा सकते हैं। कॉलेज में 10 दिवसीय योग ध्यान शिविर में पतंजिल के योग शिक्षक अक्षय नेगी विद्यार्थियों को योग, आसन, प्राणायाम और सूर्य नमस्कार आदि क्रियाओं को करवा रहे हैं।