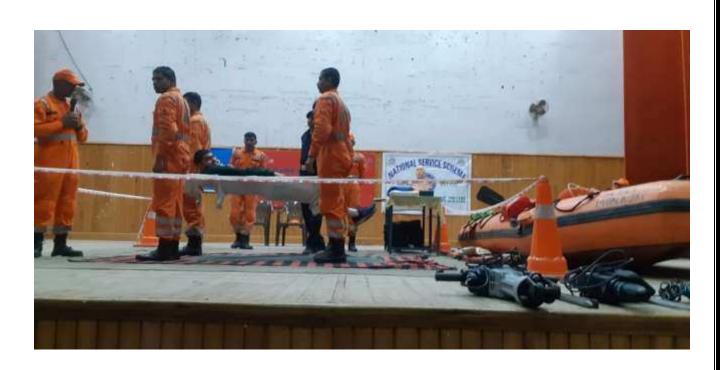

### 4. Mock Drill on Disaster Management by NSS and NCC

# छात्रों, शिक्षकों और कर्मचारियों को सिखाए आपदा से निपटने के गुर

रामपुर कॉलेज में की मॉकड्रिल, बाह्, भूस्खलन और भूकंप सहित अन्य आपदाओं के बारे में किया प्रशिक्षित

संबाद न्यूज एजेंगी

सम्पूर पुस्तकर। प्रकृतिक अञ्चलको के पृष्टितक क्षिप्रपाल क्षाप्ताल कर्मा प्रकृतिक क्षाप्ताल कर्मा क्षाप्ताल करियाल कर्मा कर्मा क्षाप्ताल कर्मा क्षाप्ताल कर्मा क्षाप्ताल कर्मा क्षाप्ताल कर्मा क्षाप्ताल कर्मा क्षाप्ताल करियाल कर्मा क्षाप्ताल कर्मा करा क्षाप्ताल कर्मा कर्मा क्षाप्ताल कर्मा

प्रतिकार्य के संत्रेय प्रीक्षण केंद्र रामपुर की और में आरंतिया इस बर्गक्षम में साम गिलक और कर्मवार्य के अन्यद्र में गिल्टर के पूर मिल्लप् इस गैरन प्राप्ते को बर्ग, अगामणे, भूरवारम और भूमेंप आने की निर्माण में किए काने वाली अभाग कार्यों के बारे में मिलक दिन्म प्रस्तु

केंग्री कॉर्सन में सुक्रवार की प्रविधारण के अरकारसी रामपुर की और से सुरक्ष एवं जागकनात कार्यक्रम आयोजित किया गया। कार्यक्रम का सुभारंभ महस्वक सेनानी प्रविधारण सरास्त्र अनिवस

पीजी कॉलेज रामपुर में अध्यक्षक करते एनडीआरएफ के प्रतिनिधि । -सस

कुमार और प्राचार्य पीसीआर नेही थे। किया।

सहायक कमाईट ऑक्स कुमार और इस्पेक्टर हैनी कुमार ने भीजूद किर इस्पेक्टर हैनी कुमार ने भीजूद किर्मेक्टर हैनी कुमार ने भीजूद की आपदा एक अग्यदा प्रकेशन के संगठन और उद्देदनों के बार मे जनकारी दी। सहायक कमाईट अभित कुमार, इस्पेक्टर हैनी कुमार, सब इस्पेक्टर मिनिन जुमार, तस्थान सिंह और बचाद दल के मदस्यों ने नीजूद लोगों को प्राकृतिक आपदा जैसे बाह, भ्रस्तवन्त्र, आगजनी और भूकेष आदि के समय प्रभावित क्षेत्री में जानमार से कैसे बचाव किया जार और प्राथमिक उपचार एवं बचाव आदि के बार में जानकारों दी मौकांद्रल का आयोजन कर रक्तास्त्रव विधेश्य स्थिर और भंग, बढ़दी का विस्थापन, एफबीएओ, मरीन को उदान और ले जान, इम्मीकाव्य स्ट्रेसर, सेप रेस्क्यू रक्तांक, इम्मीकाव्य फ्लाटिंग डियाइस, फायर फाइटिंग एक्सटिग्वशर और भाग में जिलामी को लेकर मीलांडुल को गई और सुरक्षा कार्यों को किस प्रमार किया जाना है के बार में पिरतार से प्रित्वश्य दिया गया। इस्पेक्टर हैनी कुमार ने कहा कि इस प्रीतक्षण के बाद आप संभी प्रथम प्रतिक्रेण करने बाद और संगीद्धा। यह आप संभी का प्राप्तित एवं कर्तव्य भी है। इस दैसान पनडीआरएफ ने विभिन्न बनाव कार्यों में इस्तेमाल होने वाल उपकरण के बार में झाडों को विस्तार से जानकारी हो।

अत में प्रधानायार्थ पीसोआर तेगी ते आपदा प्रशंधन दल के सभी सदस्यों का प्रतिकाल कार्यक्रम के लिए आधार जताया। उन्होंने कहा कि इस तरह के प्रशिक्षण कार्यक्रमों से जानमाल का बचाय तो होता ही है, साथ ही पुथाओं में समाज के प्रति जिम्मेदारी भी, बढ़ता है। इस मीके पर यो. इन्हाल हामों, प्रनामियों अधिकारों सेर सिंह नेगी, अनिवार, विधिन, इर्त दीवी बस्मी, इर्त, शिवकर, गोरी घंट सिंहत अन्य मौजूद रहें।