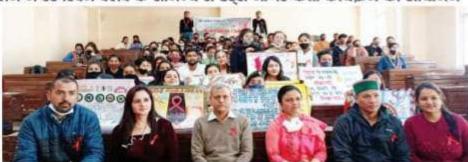

### 11.3 Days Aids Awareness Program Declamation and Poster Making, Essay Cometition

## पोस्टर मेकिंग प्रतियोगिता में प्रियांशी प्रथम

रामपुर बुशहर कॉलेज में रेड रिबन क्लब के सौजन्य से एड्स जागरूकता कार्यक्रम का आयोजन

🌃 अलग शिंह, रामपुर गुराहर

गोबिंद बाह्य यंत राजकीय महाविद्यालय रायपुर बुशहर में रेड रियन क्लब के भीजन्य से एहस बागरूकता कार्यक्रम का आयोजन किया गया। कार्यक्रम में मुख्य अतिथि के रूप में महाविद्यालय के प्राचार्य प्रो प्रेम चिंताराम नेगी उपस्थित रहे। कार्यक्रम की शुरुआत दीप प्रज्यालन के साथ हुई। कार्यक्रम की संगोजिका डॉ. शियानी ठाकुर द्वारा मुख्यातिशि का स्थागत किया गरा। रेड रिचन क्लब के द्वारा विद्यार्थियों के लिए ट्रेन प्रतियोगिताओं पोस्टर मेकिंग एँड प्रेजेंटेशन, नाग क्षेत्रन एवं भाषण प्रतियोगिता का आयोजन किया गया। योग्टर मेकिंग एंड प्रेजेंटेशन प्रतिपोणिता में 15 प्रतिभागियों ने भाग लिया, जिसमें प्रथम स्थान थर प्रियांशी, द्वितीय स्थान पर पाचिका एवं तृतीय स्थान पर मनीषा काला, नारा लेखन रहे। कार्यक्रम में मुख्यातिथि ने

प्रतियोगिता में 16 प्रतिभागियों ने भाग लिया जिसमें प्रथम स्थान पर योगिता, द्वितीय पर स्थान याचिका एवं मुताय स्थान नीलवर्ण का रहा। भाषण प्रतियोगिता में प्रतिभागियों ने भाग लिया, जिसमें प्रथम स्थान साशी, द्वितीय स्थान निमता एवं तृतीय स्थान राजगीपाल

सभी प्रतिभागियों को कार्यक्रम में भाग लेने के लिए बभाइमां दी एवं प्रथम द्वितीय तृतीय स्थान पर रहे प्रतिपारियों को सम्मानित किया। मुख्यातिथि ने कडा कि समान में हमें एडस पीड़ितों से भेदधान नहीं करना चाहिए ऐसे लोगों के प्रति मामान्य प्रयवहार करने की आवरणकता है। एड्स फैलने का

प्रमुख कारण अशिक्षा है। उन्होंने विद्यार्थियों के माध्यय से समाज अपने आस-पाग्रेस एवं गांव में सीगों को जागरूक करवाने के लिए प्रेरित किया। उन्होंने कहा कि इमें इस बात को भलीभाति समझना चाहिए कि यह हम हैं तब तक पार्टी प्रयोग करेगा, तब तक इम सथ नहीं चाहेंगे। इसीलिए इमें

मवर्ष को सुरक्षित रखने का प्रमार करता चाहिए। कार्यक्रम विद्यार्थी कृतिका अपाने और विनीता ने भी अपने विचार रखें। कार्यक्रम में आरआरमों के सभी सदस्य प्रो अनिता कुमारो, बन सिंड नेगी, एवं नवनीत आरआरमी के मेंबर एवं विद्यार्थी उपस्थित रहे।