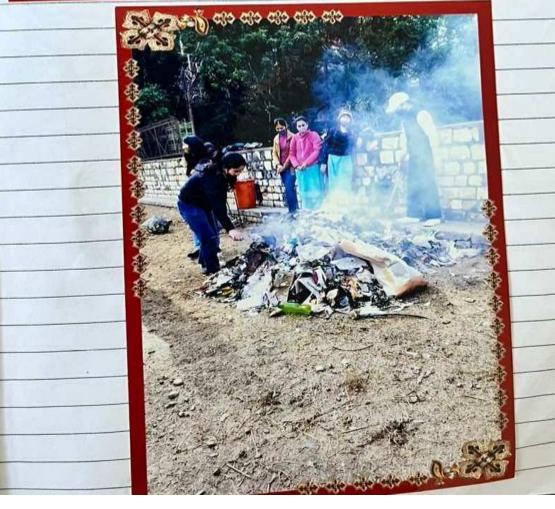

## एनसीसी कैडेट्स ने की कॉलेज में सफाई

कॉलेज परिसर में साफ – सफाई करते एनसीसी कैडेट्स ® जागरण

संवाद सहयोगी, रामपुर बुशहर: गोविंद वल्लभ पंत पीजी कॉलेज में बुधवार को एनसीसी कैडेट्स ने परिसर व आसपास सफाई की। एनसीसी अधिकारी संदीप ठाकुर ने बताया कि समय-समय पर कैडेट्स द्वारा कॉलेज परिसर व आसपास सफाई अभियान चलाकर गंदगी को उठाने का काम जारी है। बुधवार को कैडेट्स ने कूड़ा-कचरा उठा कर परिसर से दूर फेंका। इस अभियान को आने वाले दिनों में भी जारी रखा जाएगा।

# एनएसएस के स्वयंसेवियों ने कॉलेज परिसर में की सफाई

संवाद न्यूज एजेंसी

तमपुर बुशहर। पीजी कॉलेज गमपुर में रविवार को एनएसएस र्निट का एक दिवसीय शिविर भायोजित किया गया।

शिविर में स्वयंसेवियों ने बढ़चढ़ तर भाग लिया। इस दौरान वयंसेवियों ने कॉलेज परिसर को वारा। शिविर में कॉलेज प्राचार्य . पीसीआर नेगी बतौर मुख्यातिथि जूद रहे। उन्होंने स्वयंसेवियों को बोधित करते हुए एनएसएस की

जीवन में आगे बढ़ने के लिए पढ़ाई के साध-साध सामाजिक कार्यों में निरंतर ईमानदारी और निष्ठा के साध कार्य करते रहें।

शिविर में स्वयंसेवियों ने कॉलेज के पिछले वाले भाग में फैले कूड़े-कचरे को इकट्ठा करके ठिकाने लगाया। इस दौरान आगामी समय के लिए एनएसएस शिविर में आयोजित होने वाले कार्यक्रमों की रूपरेखा तैयार की गई। इस मौके पर एनएसएस समन्वयक डॉ. जितेंद्र साहनी और प्रो. प्रोमिला ठाकर बैंक की योजनाएं बताईं