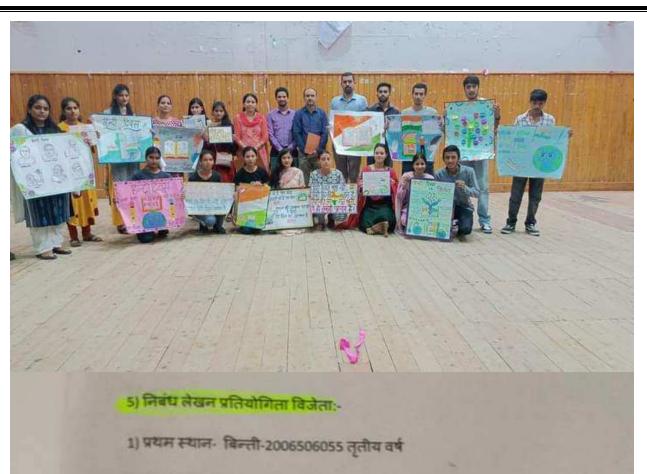

#### प्रतियोगिताओं के परिणाम

- 1) भाषण प्रतियोगिता विजेता-
- 1) प्रथम स्थान-अंकिता-2237003 प्रथम वर्ष
- 2)द्वितीय स्थान-हिमालयन2137072 द्वितीय वर्ष
- 3)तृतीय स्थान -संजना सुमन2127102 द्वितीय वर्ष
- 2) कविता पाठ प्रतियोगिता विजेता:-
- 1) प्रथम स्थान-श्रुति भारद्वाज 2127059 द्वितीय वर्ष
- 2) द्वितीय स्थान-विक्रम 2226057 प्रथम वर्ष
- 3) तृतीय स्थान-साक्षी 2127040 द्वितीय वर्ष
- 3) प्रश्नोत्तरी प्रतियोगिता विजेता:-
- 1) प्रथम स्थान-हर्ष,अंजना (Group-c)द्वितीय वर्ष
- 2) द्वितीय स्थान-मोनिका, अर्चना (Group-b)
- 3) तृतीय स्थान अनु, अंजली (Group-D)तृतीय वर्ष
- 4) पोस्टर मेकिंग प्रतियोगिता विजेता:-
- 1) प्रथम स्थान-प्रताप सिंह 2226010 प्रथम वर्ष
- 2) द्वितीय स्थान-डिंपल 2237091 प्रथम वर्ष

अ ततीच रभाग विकेश २००६५१३०१७ तृतीय वर्ष

- 2) द्वितीय स्थान-सुरेखा २१२७०८४ द्वितीय वर्ष
- 3) तृतीय स्थान-श्रुति शर्मा 2127059 द्वितीय वर्ष

पीजी कॉलेज रामपुर में आयोजित हिंदी दिवस के मौके पर आयोजित कार्यक्रम में मौजूद छात्र-छात्राएं और शिक्षक। संवाद