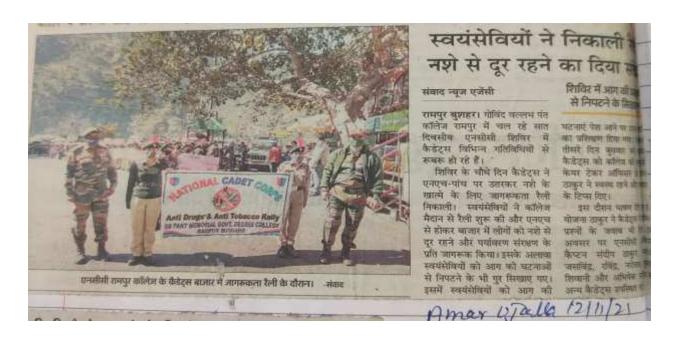

#### 12.NCC,NSS organised a nRally & Nukkad Natak on Drug Abuse & Prevention

रामपुर बस स्टैंड पर नुवकड़ नाटक पेश करते एनसीसी केंडेट्स 🛎 जागरण

# नुक्कड़ **नाटक से नशे** के खिलाफ किया जागरूक

संवाद सहयोगी, रामपुर बुशहर : पीजी कॉलेज रामपुर में एनसीसी इकाई ने शिनवार को महाविद्यालय परिसर से नशे खिलाफ रैली निकाली। नुक्कड़ नाटक के माध्यम से लोगों को नशे से दूर रहने के लिए प्रेरित किया गया। लेफिटनेंट संदीप ठाकुर ने बताया कि शिनवार सुबह सबसे पहले कैडेट्स ने ट्रैंफिक कंट्रोल करने में पुलिस की सहायता की। इसके बाद एक बजे कॉलेज से रैली निकाली गई। बस स्टैंड और स्थानीय बाजार में नुक्कड़

नाटक से लोगों को नशे के दुष्प्रभाव बताए गए। कार्यक्रम एसडीएम रामपुर नरेंद्र चौहान के दिशानिदेंशों पर आयोजित किया गया। इस मौके पर एनसीसी कमांडिंग अधिकारी कर्नल बीएस नेगी, एसएमओ रिव नेगी, जनजातीय छात्रावास के वार्डन सतपाल खूंद सहित कैडेट्स किरण, शबनम, कबीर, प्रीतम, अमन, शिवानी, एखी, रिघम, नीतिश, पृथ्वी राज, प्रदीप, सूरज, अजय सहित 70 एनसीसी कैडेट्स और 40 छात्रावास के छात्र मौजूद रहे।