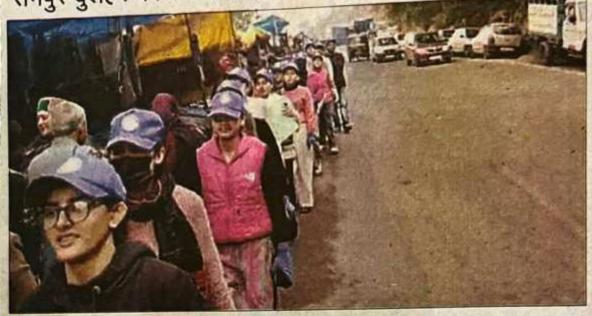

# रामपुर बुशहर कालेज में स्वयंसेवियों ने निकाली जागरूकता रैली

रामपुर बुशहर। राजकीय महाविद्यालय रामपुर बुशहर की राष्ट्रीय स्वयंसेवा के सौ स्वयंसेवकों ने सात दिवसीय वार्षिक शिविर के तीसरे दिन स्वच्छता ही सेवा विषय पर लोगों को रामपुर बाजार में रैली निकाल कर जागरूक किया। रैली की शुरूआत महाविद्यालय प्रांगण से की गई और रामपुर बाजार में लोगों को जागरूक करते हुए वापस महाविद्यालय परिसर पहुंची। इस दौरान स्वयंसेवकों से प्लास्टिक का कचरा भी एकत्रित किया तथा उसका निपटान किया। कार्यक्रम अधिकारी डाक्टर विपन शर्मा और प्रो रंजु नेगी ने सभी स्वयंसेवको को रैली के दौरान निर्देशित किया। तत्पश्चात स्नगंग्येवको को टीम बिल्डिंग गेम्स