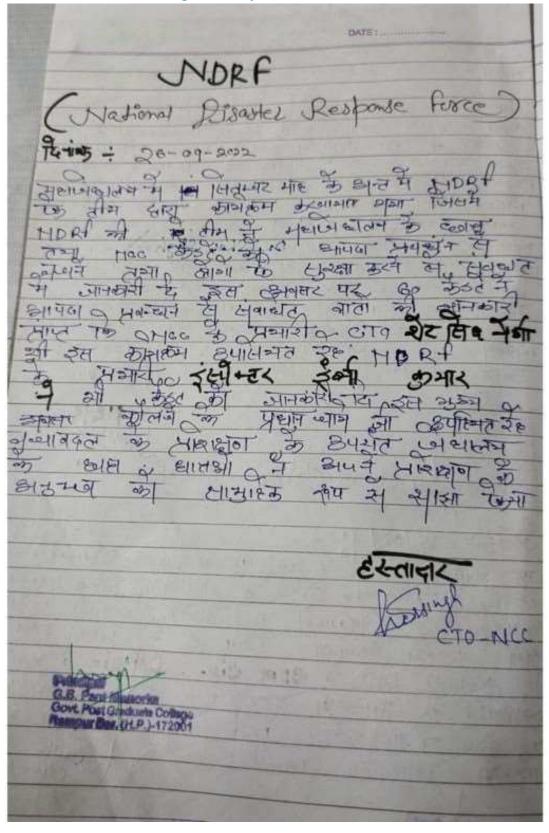

### 4. Mock Drill on Disaster Management by NSS and NCC

# छात्रों, शिक्षकों और कर्मचारियों को सिखाए आपदा से निपटने के गुर

रामपुर कॉलेज में की मॉकड्रिल, बाह्, भूस्खलन और भूकंप सहित अन्य आपदाओं के बारे में किया प्रशिक्षित

संबाद न्यूज एजेंगी

सम्पूर पुस्तकर। प्रकृतिक अञ्चलको के पृष्टितक क्षिप्रपाल क्षाप्ताल कर्मा प्रकृतिक क्षाप्ताल कर्मा क्षाप्ताल करियाल कर्मा कर्मा क्षाप्ताल कर्मा क्षाप्ताल कर्मा क्षाप्ताल कर्मा क्षाप्ताल कर्मा क्षाप्ताल कर्मा क्षाप्ताल करियाल कर्मा क्षाप्ताल कर्मा करा क्षाप्ताल कर्मा कर्मा क्षाप्ताल कर्मा

प्रतिकार्य के संत्रेय प्रीक्षण केंद्र रामपुर की और में आरंतिया इस बर्गक्षम में साम गिलक और कर्मवार्य के अन्यद्र में गिल्टर के पूर मिल्लप् इस गैरन प्राप्ते को बर्ग, अगामणे, भूरवारम और भूमेंप आने की निर्माण में किए काने वाली अभाग कार्यों के बारे में मिलक दिन्म प्रस्तु

केंग्री कॉर्सन में सुक्रवार की प्रविधारण के अरकारसी रामपुर की और से सुरक्ष एवं जागकनात कार्यक्रम आयोजित किया गया। कार्यक्रम का सुभारंभ महस्वक सेनानी प्रविधारण सरास्त्र अनिवस

पीजी कॉलेज रामपुर में अध्यक्षक करते एनडीआरएफ के प्रतिनिधि । -सस

कुमार और प्राचार्य पीसीआर नेही थे। किया।

सहायक कमाईट ऑक्स कुमार और इस्पेक्टर हैनी कुमार ने भीजूद किर इस्पेक्टर हैनी कुमार ने भीजूद किर्मेक्टर हैनी कुमार ने भीजूद की आपदा एक अग्यदा प्रकेशन के संगठन और उद्देदनों के बार मे जनकारी दी। सहायक कमाईट अभित कुमार, इस्पेक्टर हैनी कुमार, सब इस्पेक्टर मिनिन जुमार, तस्थान सिंह और बचाद दल के मदस्यों ने नीजूद लोगों को प्राकृतिक आपदा जैसे बाह, भ्रस्तवन्त्र, आगजनी और भूकेष आदि के समय प्रभावित क्षेत्री में जानमार से कैसे बचाव किया जार और प्राथमिक उपचार एवं बचाव आदि के बार में जानकारों दी मौकांद्रल का आयोजन कर रक्तास्त्रव विधेश्य स्थिर और भंग, बढ़दी का विस्थापन, एफबीएओ, मरीन को उदान और ले जान, इम्मीकाव्य स्ट्रेसर, सेप रेस्क्यू रक्तांक, इम्मीकाव्य फ्लाटिंग डियाइस, फायर फाइटिंग एक्सटिग्वशर और भाग में जिलामी को लेकर मीलांडुल को गई और सुरक्षा कार्यों को किस प्रमार किया जाना है के बार में पिरतार से प्रित्वश्य दिया गया। इस्पेक्टर हैनी कुमार ने कहा कि इस प्रीतक्षण के बाद आप संभी प्रथम प्रतिक्रेण करने बाद और संगीद्धा। यह आप संभी का प्राप्तित एवं कर्तव्य भी है। इस दैसान पनडीआरएफ ने विभिन्न बनाव कार्यों में इस्तेमाल होने वाल उपकरण के बार में झाडों को विस्तार से जानकारी हो।

अत में प्रधानायार्थ पीसोआर तेगी ते आपदा प्रशंधन दल के सभी सदस्यों का प्रतिकाल कार्यक्रम के लिए आधार जताया। उन्होंने कहा कि इस तरह के प्रशिक्षण कार्यक्रमों से जानमाल का बचाय तो होता ही है, साथ ही पुथाओं में समाज के प्रति जिम्मेदारी भी, बढ़ता है। इस मीके पर यो. इन्हाल हामों, प्रनामियों अधिकारों सेर सिंह नेगी, अनिवार, विधिन, इर्त दीवी बस्मी, इर्त, शिवकर, गोरी घंट सिंहत अन्य मौजूद रहें।