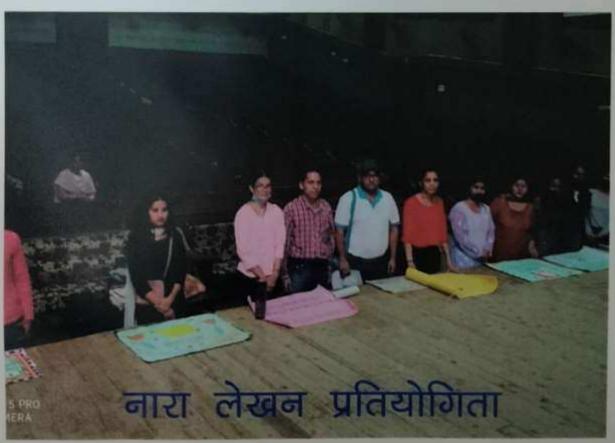

# 2. Poetry recitation, Declamation, Niband Lekhen Competition on Hindi Diwas 2022

#### हिंदी दिवस

प्रतिवेदन 14 सिलंबर 2022

हिंदी विभाग द्वारा गोविंद बल्लभ पंत राजकीय महाविद्यालय रामपुर बुशहर में हिंदी दिवस के उपलक्ष पर महाविद्यालय संभागार में कार्यक्रम का आयोजन किया गया। इस कार्यक्रम में बतौर मुख्य अतिथि महाविद्यालय पाचार्य प्रोफेसर प्रेमी चिंत राम नेगी जी और बीज वक्ता प्रोफेसर गीता शर्मा का हिंदी विभाग के द्वारा स्वागत किया गया। तत्पश्चात मुख्य अतिथि के द्वारा दीप प्रजन्मलन से कार्यक्रम का शुभारंभ हुआ। उसके बाद हिंदी विभाग की छात्राओं ने सरस्वती वंदना की। मंच का संचालन छात्र वर्ग से नरेश कुमार व छात्रा वर्ग से शिल्पा ने की। तत्पश्यात हिंदी विमागाध्यक्षा प्रोफेसर नोरबू जड़मों का स्वागत भाषण हुआ और उन्होंने कहा कि 14 सितंबर को हर वर्ष हिंदी दिवस के रूप में मनाया जाता है। हिंदी के महत्व को प्रतिपादित करने के लिए वह इसे बढ़ावा देने के लिए वर्ष 1953 से इसकी शुरुआत की गई ।तत्पश्चात इस कार्यक्रम की बीजवक्ता प्रोफ़ेसर गीता शर्मा में हिंदी भाषा और साहित्य के आदिकाल से लेकर वर्तमान समय तक की यात्रा पर प्रकाश डाला। स्वतंत्रता संग्राम में हिंदी साहित्यकारों के योगदान य जनचेतना जगाने के लिए उनका पत्रकारिता से जुड़ाव बताया और कहा कि तत्कालीन लगभग सभी साहित्यकार पत्रकारिता से जुड़े। उन्होंने युवा पीढ़ी को अपनी संस्कृति व आदशों को अपनाने का संदेश दिया। तथा यह भी कहा कि सभी को अपने आषा संस्कृति का सम्मान करना चाहिए। इस अवसर पर विभिन्न प्रतियोगिताओं का आयोजन किया गया। प्रतियोगिता में निर्णायक मंडल में अध्यक्ष प्रोफेसर प्रोमिला ठाकुर,प्रोफेसर कप्रचंद,डॉ विपिन शर्मा जी थे। उसके पश्चात इस उपलक्ष पर हिंदी विभाग की छात्राओं द्वारा सांस्कृतिक कार्यक्रम प्रस्तुत किया। तत्पश्चात मुख्य अतिथि ने विद्यार्थियों को संबोधित करते हुए कहा कि हिंदी भाषा वैज्ञानिक भाषा है।हमें अपने कामकाज ने इसे प्रयोग में लाना चाहिए तथा अधिक से अधिक भाषाएं सीखने के लिए विद्यार्थियों को प्रेरित किया।इस कार्यक्रम में महाविद्यालय के सभी सदस्यों ने भाग लिया इस अवसर पर विभिन्न प्रतियोगिताओं में अव्वल आने वाले प्रतिभागियों को मुख्य अतिथि जी द्वारा पुरस्कृत किया गया। कार्यक्रम के अंत में उपस्थित सभी लोगों ने खड़े होकर राष्ट्रगान गाया।